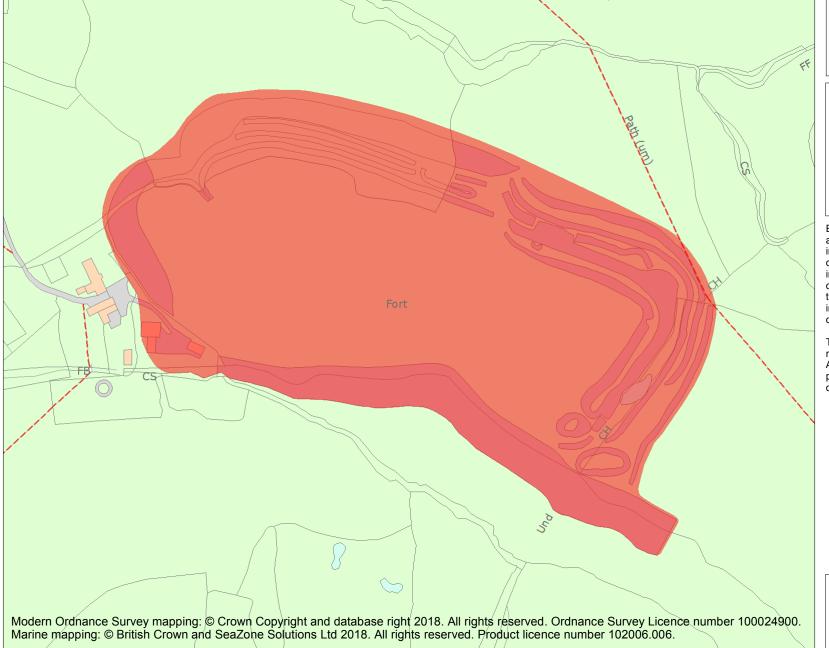

This is an A4 sized map and should be printed full size at A4 with no page scaling set.

Name: Large multivallate hillfort 205m east of Luce's Farm

Heritage Category:

Scheduling

**List Entry No:** 

1004529

County:

List Entry NGR: ST6576692766

**Map Scale:** 1:2500

Print Date: 6 May 2024