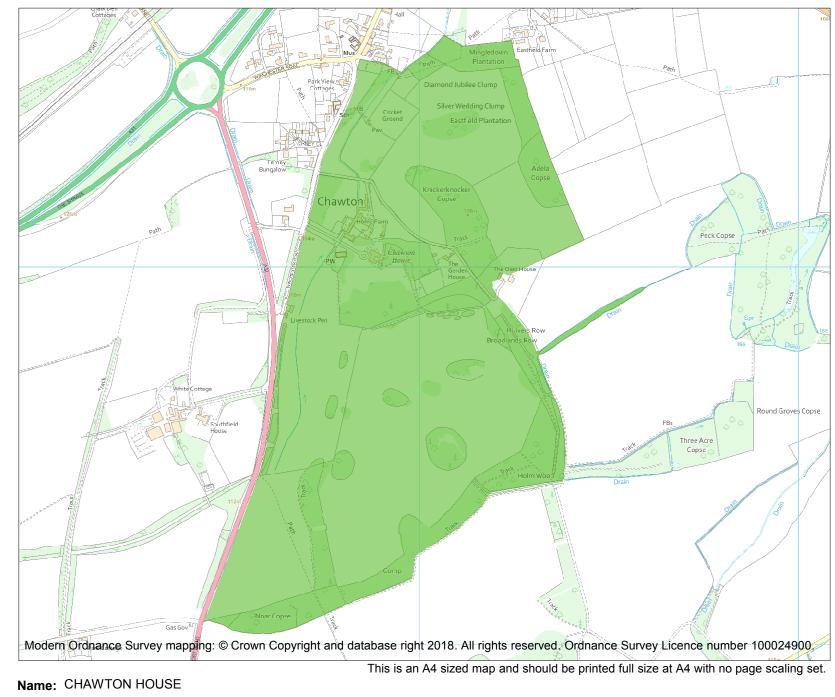

| Heritage Category: |                |                 |  |
|--------------------|----------------|-----------------|--|
|                    |                | Park and Garden |  |
| List Entry No :    |                | 1000421         |  |
| Grade:             |                | II              |  |
| County:            | Hampshire      |                 |  |
| District:          | East Hampshire |                 |  |
| Parish:            | Chawton, Far   | ringdon         |  |
|                    |                |                 |  |
|                    |                |                 |  |

Each official record of a registered garden or other land contains a map. The map here has been translated from the official map and that process may have introduced inaccuracies. Copies of maps that form part of the official record can be obtained from Historic England.

This map was delivered electronically and when printed may not be to scale and may be subject to distortions. The map and grid references are for identification purposes only and must be read in conjunction with other information in the record.

| List Entry NGR: | SU7087436893 |
|-----------------|--------------|
| Map Scale:      | 1:10000      |
| Print Date:     | 6 May 2024   |

HistoricEngland.org.uk