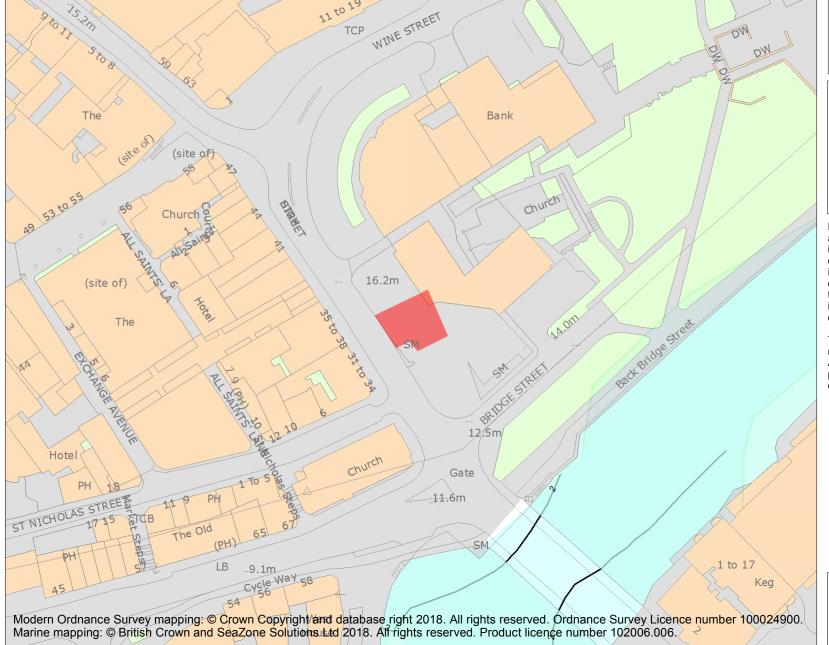

This is an A4 sized map and should be printed full size at A4 with no page scaling set.

Name: Vault in High Street

Heritage Category:

Scheduling

**List Entry No:** 

1004540

County:

District: City of Bristol

**List Entry NGR:** ST 58957 72989

**Map Scale:** 1:1250

Print Date: 4 May 2024