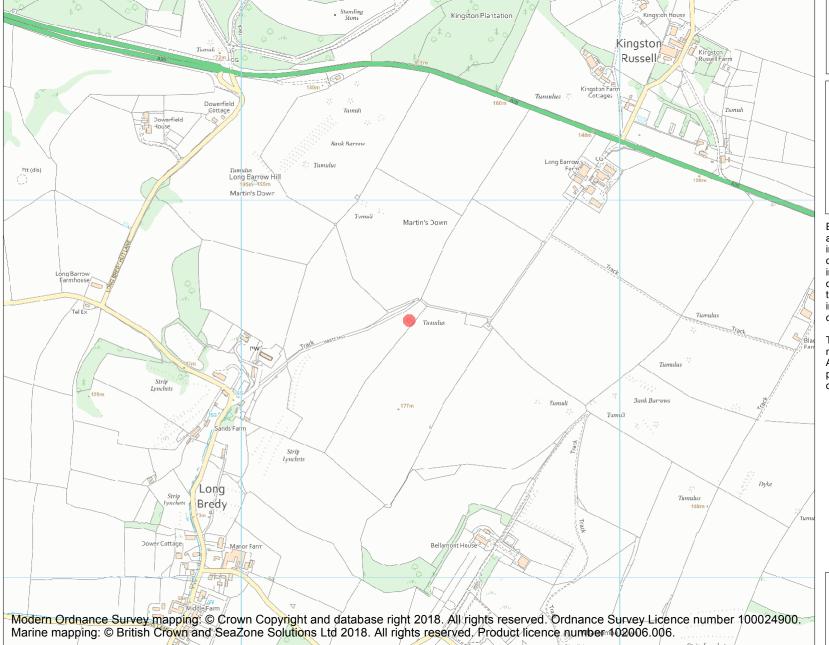

This is an A4 sized map and should be printed full size at A4 with no page scaling set.

Name: Bowl barrow 605m south west of Long Barrow Farm

Heritage Category:

Scheduling

**List Entry No:** 

1004566

County:

District: Dorset

Parish: Long Bredy

Each official record of a scheduled monument contains a map. New entries on the schedule from 1988 onwards include a digitally created map which forms part of the official record. For entries created in the years up to and including 1987 a hand-drawn map forms part of the official record. The map here has been translated from the official map and that process may have introduced inaccuracies. Copies of maps that form part of the official record can be obtained from Historic England.

This map was delivered electronically and when printed may not be to scale and may be subject to distortions. All maps and grid references are for identification purposes only and must be read in conjunction with other information in the record.

**List Entry NGR:** SY 57443 90682

**Map Scale:** 1:10000

Print Date: 23 April 2024