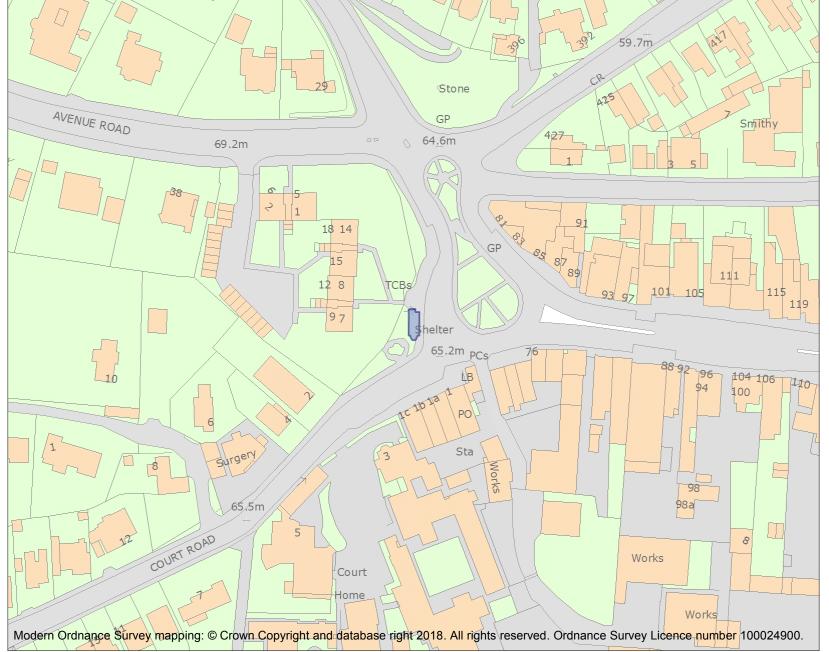

This is an A4 sized map and should be printed full size at A4 with no page scaling set.

Name: War Memorial Bus Shelter

Heritage Category:

Listing

**List Entry No**: 1399709

Grade:

County: Worcestershire

District: Malvern Hills

This map was delivered electronically and when printed may not be to scale and may be subject to distortions.

List Entry NGR: SO7871345624

**Map Scale:** 1:1250

Print Date: 6 May 2024

HistoricEngland.org.uk