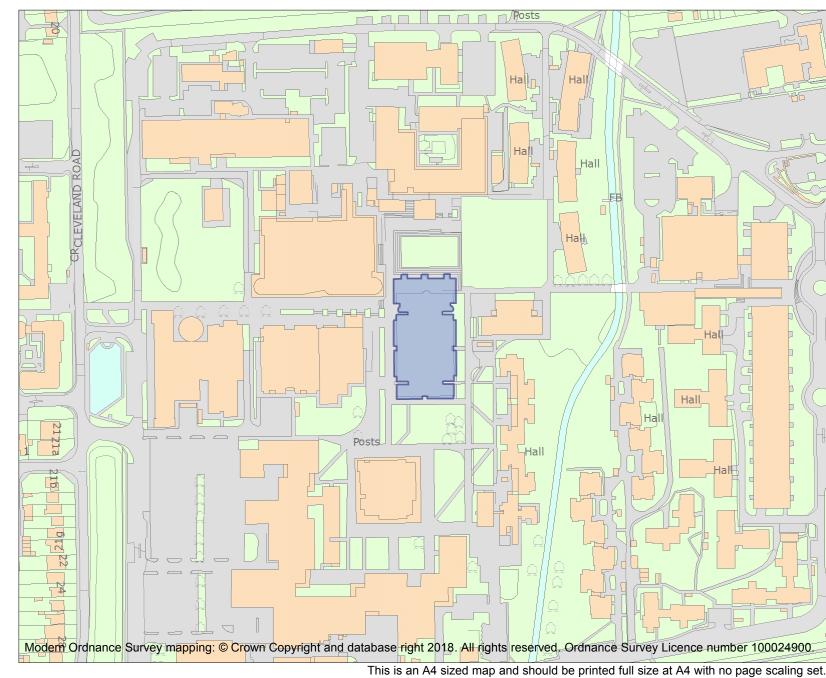

For all entries pre-dating 4 April 2011 maps and national grid references do not form part of the official record of a listed building. In such cases the map here and the national grid reference are generated from the list entry in the official record and added later to aid identification of the principal listed building or buildings.

For all list entries made on or after 4 April 2011 the map here and the national grid reference do form part of the official record. In such cases the map and the national grid reference are to aid identification of the principal listed building or buildings only and must be read in conjunction with other information in the record.

This map was delivered electronically and when printed may not be to scale and may be subject to distortions.

|   | List Entry NGR: | TQ0602382688  |
|---|-----------------|---------------|
| 1 | Map Scale:      | 1:2500        |
|   | Print Date:     | 27 April 2024 |

Name: Lecture Theatre Block, Brunel University