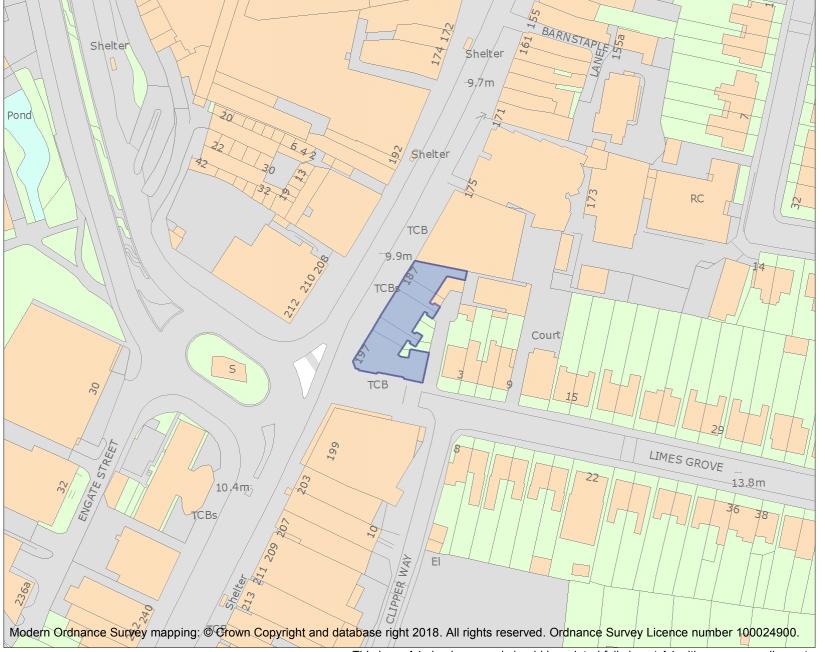

This is an A4 sized map and should be printed full size at A4 with no page scaling set.

Name: Former Prudential Building

Heritage Category:

Listing

List Entry No: 1400278

Grade:

County: Greater London Authority

District: Lewisham

Parish: Non Civil Parish

For all entries pre-dating 4 April 2011 maps and national grid references do not form part of the official record of a listed building. In such cases the map here and the national grid reference are generated from the list entry in the official record and added later to aid identification of the principal listed building or buildings.

For all list entries made on or after 4 April 2011 the map here and the national grid reference do form part of the official record. In such cases the map and the national grid reference are to aid identification of the principal listed building or buildings only and must be read in conjunction with other information in the record.

Any object or structure fixed to the principal building or buildings and any object or structure within the curtilage of the building, which, although not fixed to the building, forms part of the land and has done so since before 1st July, 1948 is by law to be treated as part of the listed building.

This map was delivered electronically and when printed may not be to scale and may be subject to distortions.

List Entry NGR: TQ3824975285

**Map Scale:** 1:1250

Print Date: 24 April 2024

HistoricEngland.org.uk