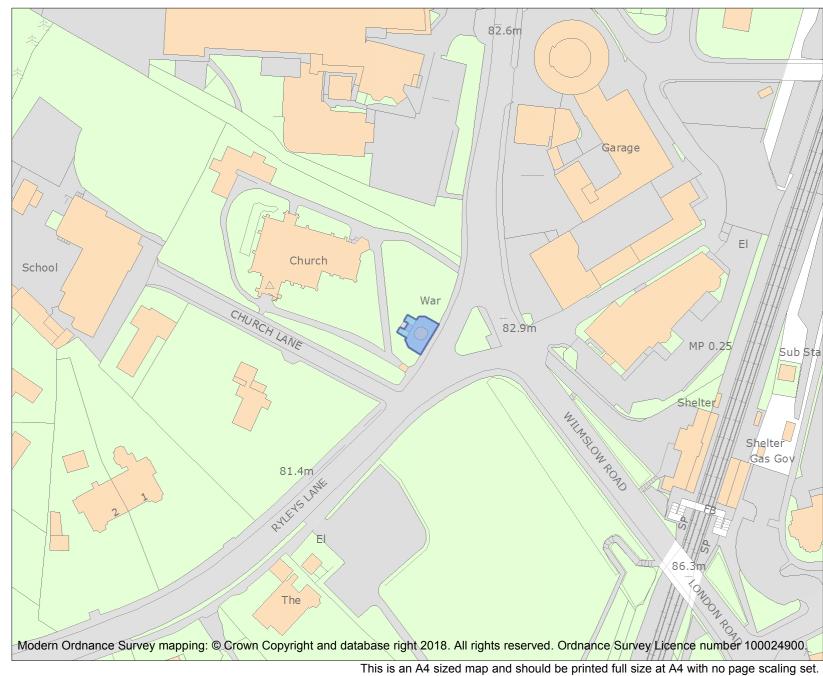

For all entries pre-dating 4 April 2011 maps and national grid references do not form part of the official record of a listed building. In such cases the map here and the national grid reference are generated from the list entry in the official record and added later to aid identification of the principal listed building or buildings.

For all list entries made on or after 4 April 2011 the map here and the national grid reference do form part of the official record. In such cases the map and the national grid reference are to aid identification of the principal listed building or buildings only and must be read in conjunction with other information in the record.

This map was delivered electronically and when printed may not be to scale and may be subject to distortions.

| List Entry NGR: | SJ8422678594 |
|-----------------|--------------|
| Map Scale:      | 1:1250       |
| Print Date:     | 4 May 2024   |

HistoricEngland.org.uk

Name: Alderley Edge War Memorial