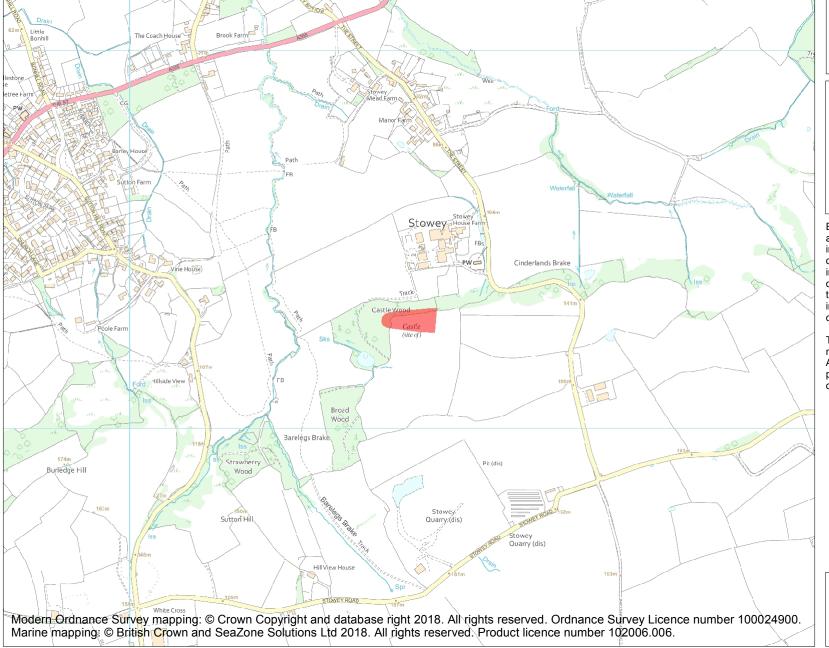

This is an A4 sized map and should be printed full size at A4 with no page scaling set.

Name: Oval enclosure, possibly Iron Age, SW of Stowey House

Heritage Category:

Scheduling

List Entry No :

1004606

County:

District: Bath and North East Somerset

Parish: Stowey-Sutton

Each official record of a scheduled monument contains a map. New entries on the schedule from 1988 onwards include a digitally created map which forms part of the official record. For entries created in the years up to and including 1987 a hand-drawn map forms part of the official record. The map here has been translated from the official map and that process may have introduced inaccuracies. Copies of maps that form part of the official record can be obtained from Historic England.

This map was delivered electronically and when printed may not be to scale and may be subject to distortions. All maps and grid references are for identification purposes only and must be read in conjunction with other information in the record.

**List Entry NGR:** ST 59738 59287

1:10000

Map Scale:

Print Date: 29 April 2024