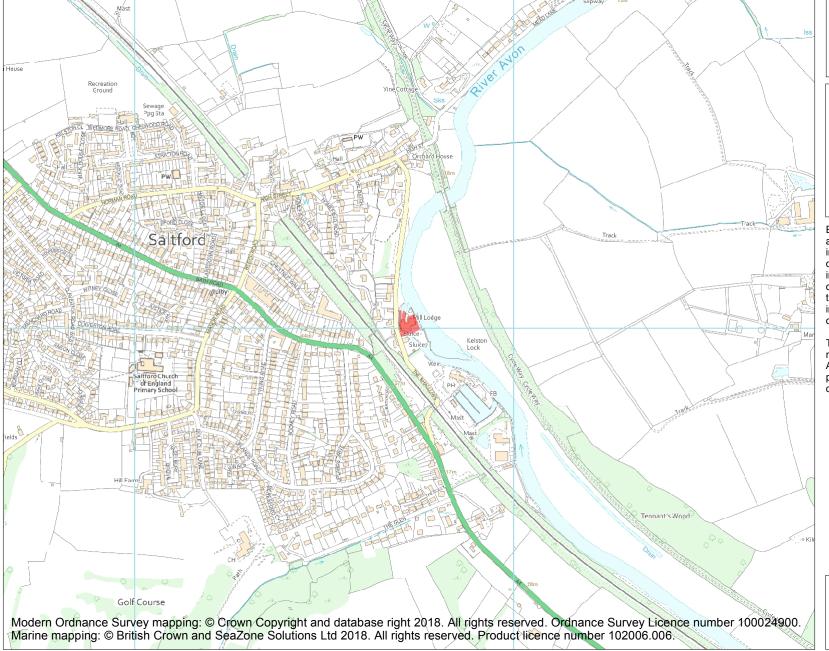

This is an A4 sized map and should be printed full size at A4 with no page scaling set.

Name: Saltford brass battery mill

Heritage Category:

Scheduling

1004607

List Entry No:

County:

District: Bath and North East Somerset

Parish: Saltford

Each official record of a scheduled monument contains a map. New entries on the schedule from 1988 onwards include a digitally created map which forms part of the official record. For entries created in the years up to and including 1987 a hand-drawn map forms part of the official record. The map here has been translated from the official map and that process may have introduced inaccuracies. Copies of maps that form part of the official record can be obtained from Historic England.

This map was delivered electronically and when printed may not be to scale and may be subject to distortions. All maps and grid references are for identification purposes only and must be read in conjunction with other information in the record.

**List Entry NGR:** ST 68724 67011

**Map Scale:** 1:10000

Print Date: 27 April 2024