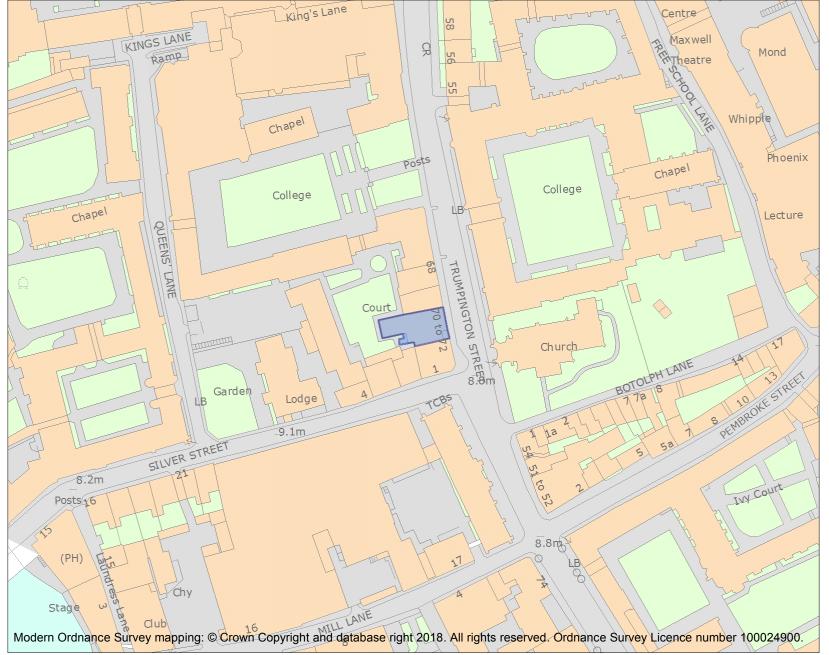

This is an A4 sized map and should be printed full size at A4 with no page scaling set.

Name: 70 Trumpington Street

Heritage Category:

Listing

**List Entry No**: 1402090

Grade:

County: Cambridgeshire

District: Cambridge

For all list entries made on or after 4 April 2011 the map here and the national grid reference do form part of the official record. In such cases the map and the national grid reference are to aid identification of the principal listed building or buildings only and must be read in conjunction with other information in the record.

This map was delivered electronically and when printed may not be to scale and may be subject to distortions.

List Entry NGR: TL4479958144

**Map Scale:** 1:1250

Print Date: 29 April 2024

HistoricEngland.org.uk