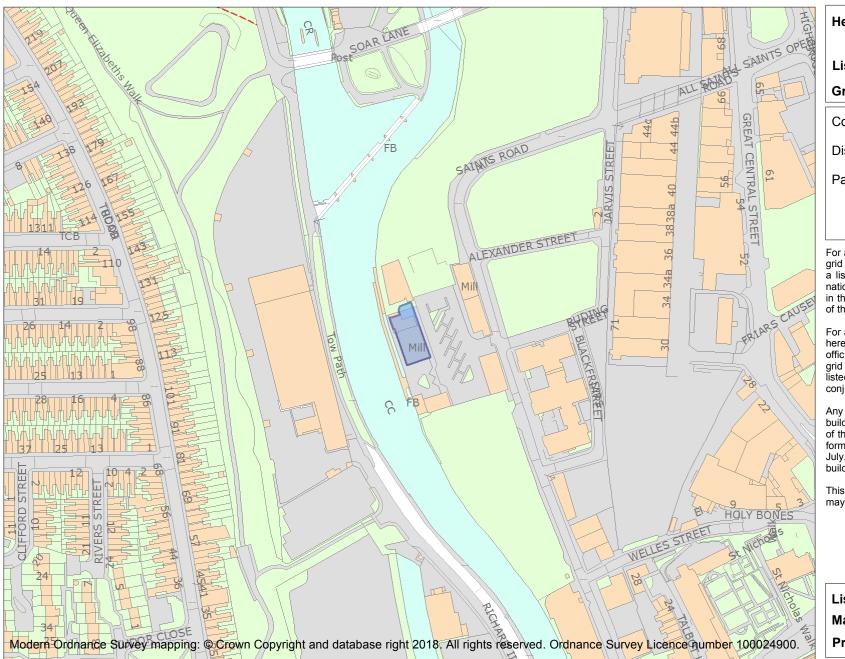

This is an A4 sized map and should be printed full size at A4 with no page scaling set.

Name: Former Donisthorpe and Company Limited factory building overlooking River Soar

Heritage Category:

Listing

List Entry No: 1361410

Grade:

County:

District: City of Leicester

Parish: Non Civil Parish

For all entries pre-dating 4 April 2011 maps and national grid references do not form part of the official record of a listed building. In such cases the map here and the national grid reference are generated from the list entry in the official record and added later to aid identification of the principal listed building or buildings.

For all list entries made on or after 4 April 2011 the map here and the national grid reference do form part of the official record. In such cases the map and the national grid reference are to aid identification of the principal listed building or buildings only and must be read in conjunction with other information in the record.

This map was delivered electronically and when printed may not be to scale and may be subject to distortions.

List Entry NGR: SK5798604656

**Map Scale:** 1:2500

Print Date: 28 April 2024

HistoricEngland.org.uk