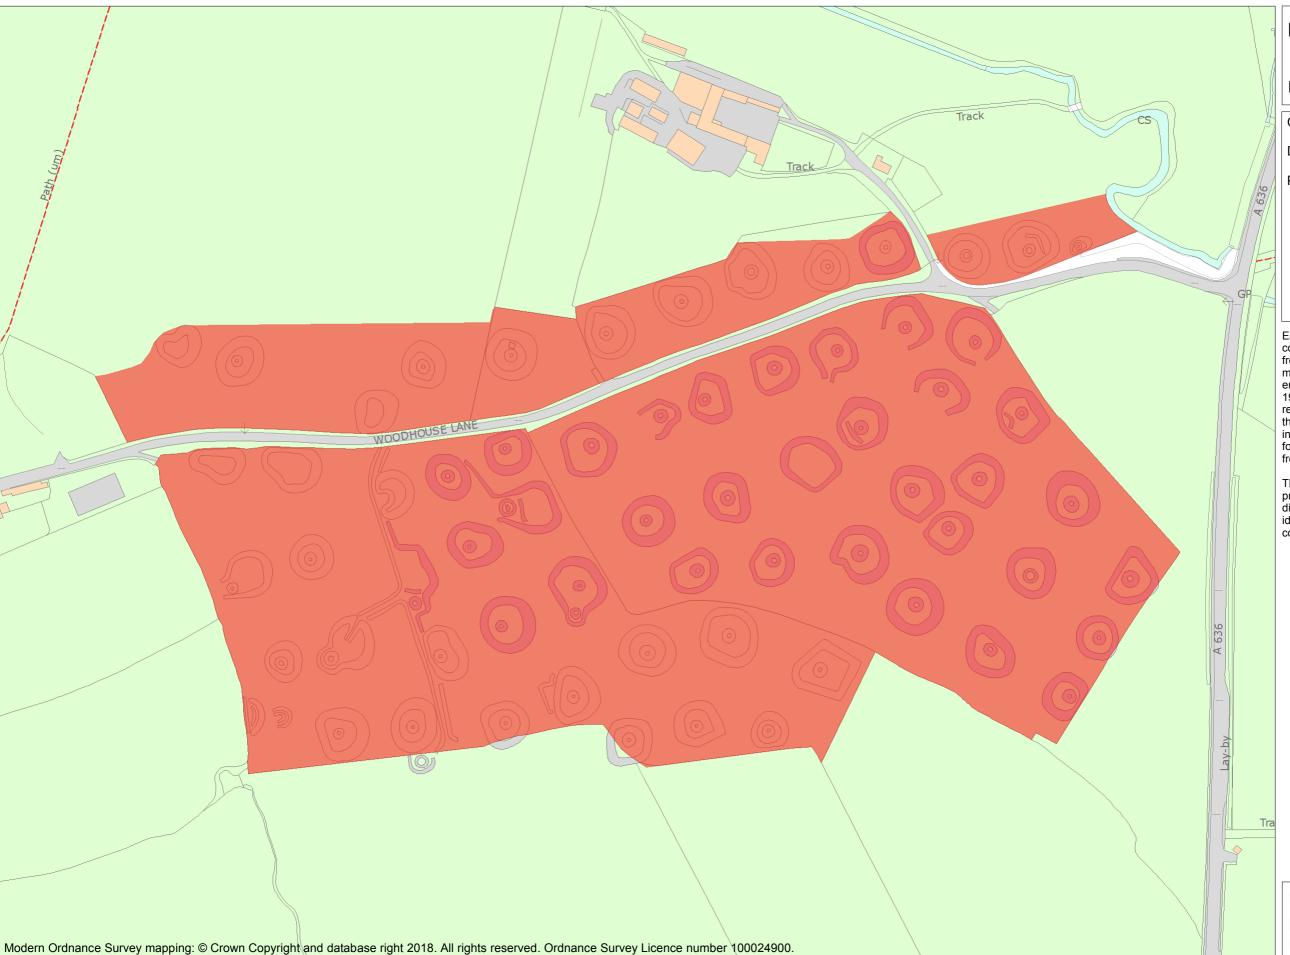

This is an A3 sized map and should be printed full size at A3 with no page scaling set

Name: Iron mining shaft mounds and medieval earthworks south of Bentley Grange Farm

Heritage Category:

Scheduling

**List Entry No:** 1005786

County:

District: Kirklees

Parish: Denby Dale

Each official record of a scheduled monument contains a map. New entries on the schedule from 1988 onwards include a digitally created map which forms part of the official record. For entries created in the years up to and including 1987 a hand-drawn map forms part of the official record. The map here has been translated from the official map and that process may have introduced inaccuracies. Copies of maps that form part of the official record can be obtained from Historic England.

This map was delivered electronically and when printed may not be to scale and may be subject to distortions. All maps and grid references are for identification purposes only and must be read in conjunction with other information in the record.

List Entry NGR: SE2685313280

Map Scale: 1:2500 Print Date: 29 April 2024

Historic England

HistoricEngland.org.uk