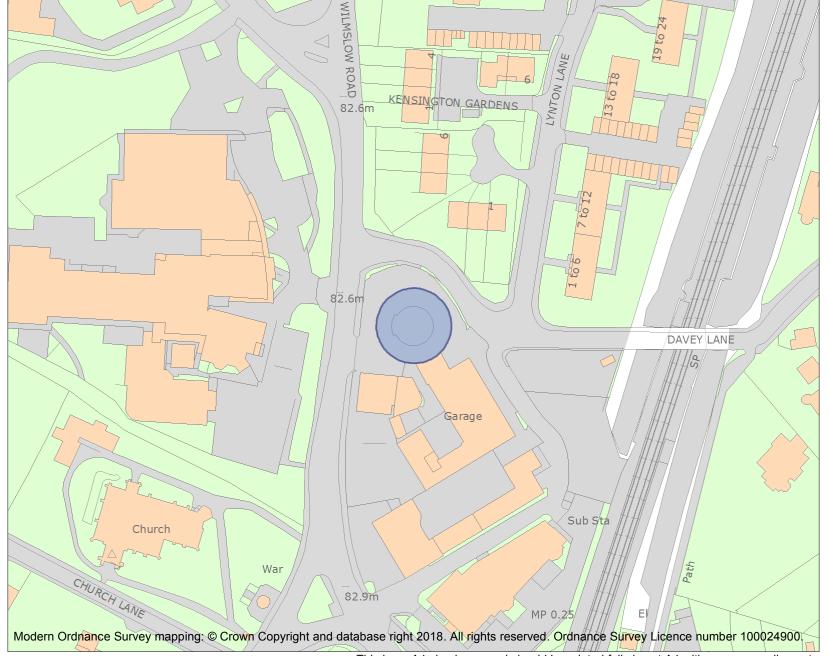

This is an A4 sized map and should be printed full size at A4 with no page scaling set.

Name: Tower Garage

Heritage Category:

Listing

1404737

List Entry No :

Grade:

County:

This map was delivered electronically and when printed may not be to scale and may be subject to distortions.

List Entry NGR: SJ8427678694

**Map Scale:** 1:1250

Print Date: 28 April 2024

HistoricEngland.org.uk