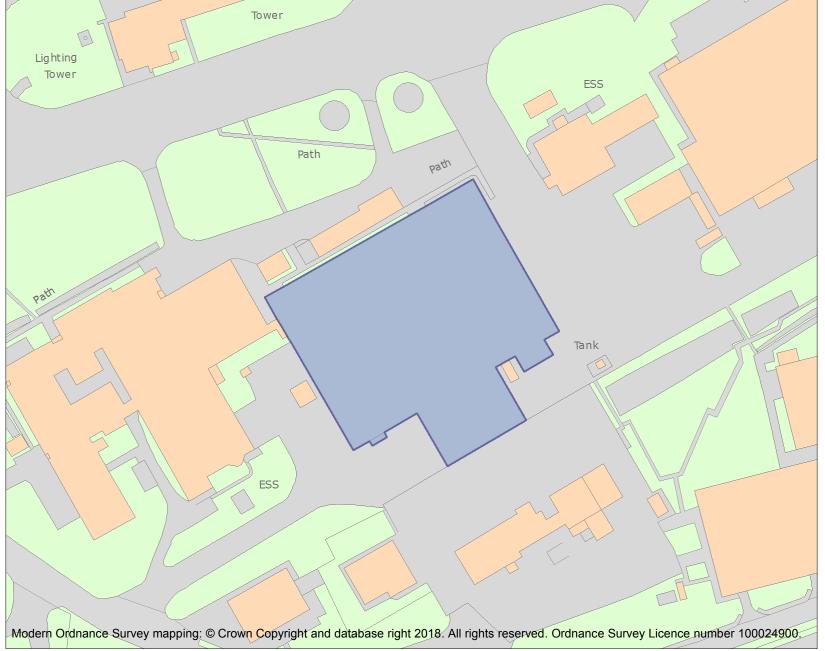

This is an A4 sized map and should be printed full size at A4 with no page scaling set.

Name: Blue Steel Servicing facility at RAF Wittering

Heritage Category:

Listing 1404936

List Entry No :

Grade:

County:

District: City of Peterborough

Parish: Wittering

For all entries pre-dating 4 April 2011 maps and national grid references do not form part of the official record of a listed building. In such cases the map here and the national grid reference are generated from the list entry in the official record and added later to aid identification of the principal listed building or buildings.

For all list entries made on or after 4 April 2011 the map here and the national grid reference do form part of the official record. In such cases the map and the national grid reference are to aid identification of the principal listed building or buildings only and must be read in conjunction with other information in the record.

Any object or structure fixed to the principal building or buildings and any object or structure within the curtilage of the building, which, although not fixed to the building, forms part of the land and has done so since before 1st July, 1948 is by law to be treated as part of the listed building.

This map was delivered electronically and when printed may not be to scale and may be subject to distortions.

List Entry NGR: TF0438702596

**Map Scale:** 1:1250

Print Date: 29 April 2024

HistoricEngland.org.uk