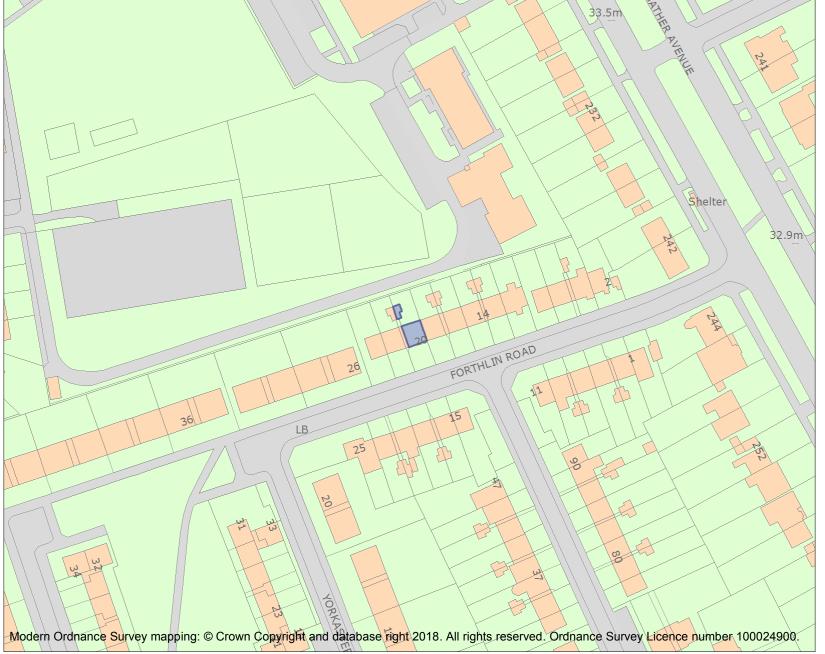

This is an A4 sized map and should be printed full size at A4 with no page scaling set.

Name: 20 Forthlin Road

Heritage Category:

Listing

List Entry No :

1405225

Grade:

County:

District: Liverpool

Parish: Non Civil Parish

For all entries pre-dating 4 April 2011 maps and national grid references do not form part of the official record of a listed building. In such cases the map here and the national grid reference are generated from the list entry in the official record and added later to aid identification of the principal listed building or buildings.

For all list entries made on or after 4 April 2011 the map here and the national grid reference do form part of the official record. In such cases the map and the national grid reference are to aid identification of the principal listed building or buildings only and must be read in conjunction with other information in the record.

This map was delivered electronically and when printed may not be to scale and may be subject to distortions.

List Entry NGR: SJ4035486245

**Map Scale:** 1:1250

Print Date: 4 May 2024

HistoricEngland.org.uk