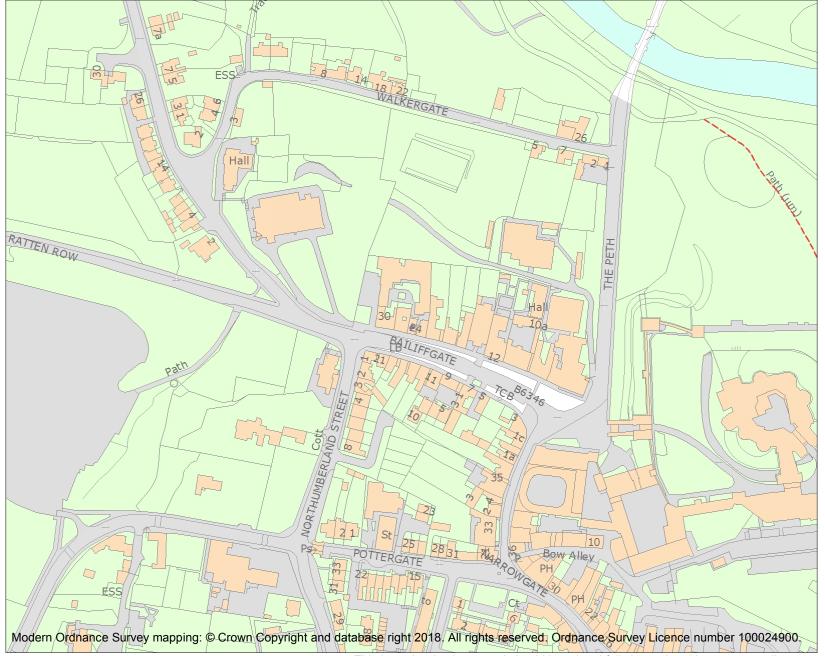

This is an A4 sized map and should be printed full size at A4 with no page scaling set.

Name: 22-26, BAILIFFGATE

Heritage Category:

Listing

1041507

List Entry No :

Grade:

County:

District: Northumberland

Parish: Alnwick

For all entries pre-dating 4 April 2011 maps and national grid references do not form part of the official record of a listed building. In such cases the map here and the national grid reference are generated from the list entry in the official record and added later to aid identification of the principal listed building or buildings.

For all list entries made on or after 4 April 2011 the map here and the national grid reference do form part of the official record. In such cases the map and the national grid reference are to aid identification of the principal listed building or buildings only and must be read in conjunction with other information in the record.

This map was delivered electronically and when printed may not be to scale and may be subject to distortions.

**List Entry NGR:** NU 18468 13631

**Map Scale:** 1:2500

Print Date: 4 May 2024

HistoricEngland.org.uk