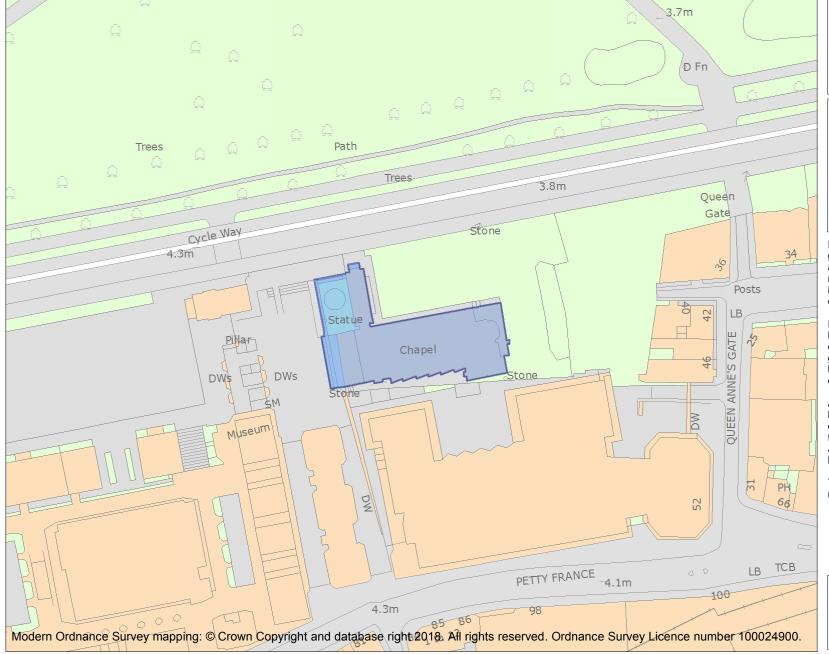

This is an A4 sized map and should be printed full size at A4 with no page scaling set.

Name: Guards Chapel, Wellington Barracks

Heritage Category:

Listing

||\*

**List Entry No**: 1066441

Grade:

County: Greater London Authority

This map was delivered electronically and when printed may not be to scale and may be subject to distortions.

List Entry NGR: TQ2951879592

**Map Scale:** 1:1250

Print Date: 29 April 2024

HistoricEngland.org.uk