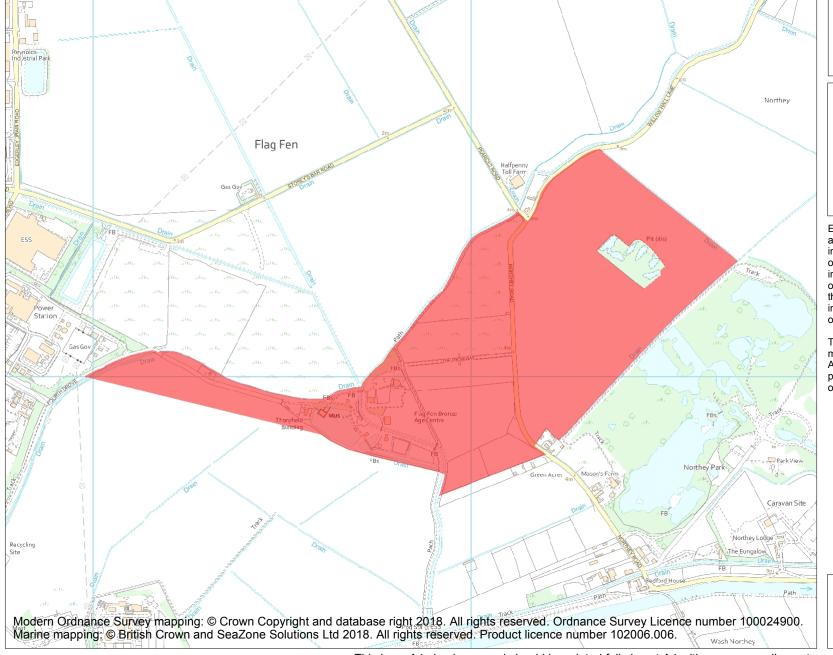

This is an A4 sized map and should be printed full size at A4 with no page scaling set.

Name: A Bronze Age post alignment and timber platform at Flag Fen and associated Bronze Age and later field systems and settlement to either side of the Northey Road

**Heritage Category:** 

Scheduling

1406460

List Entry No :

County:

District: City of Peterborough

Parish: Thorney, Non Civil Parish

Each official record of a scheduled monument contains a map. New entries on the schedule from 1988 onwards include a digitally created map which forms part of the official record. For entries created in the years up to and including 1987 a hand-drawn map forms part of the official record. The map here has been translated from the official map and that process may have introduced inaccuracies. Copies of maps that form part of the official record can be obtained from Historic England.

This map was delivered electronically and when printed may not be to scale and may be subject to distortions. All maps and grid references are for identification purposes only and must be read in conjunction with other information in the record.

List Entry NGR: TL2284199144

**Map Scale:** 1:10000

Print Date: 29 April 2024