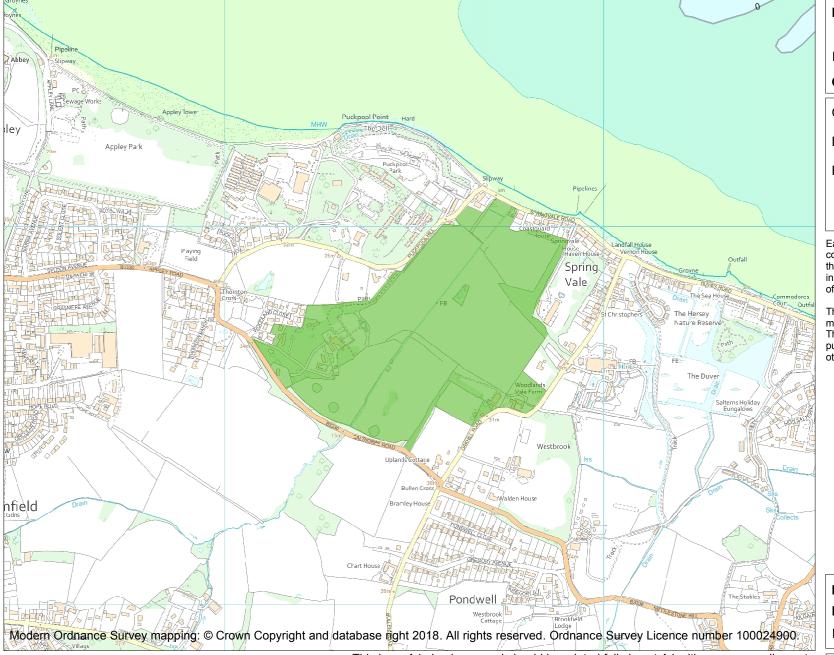

This is an A4 sized map and should be printed full size at A4 with no page scaling set.

Name: Woodlands Vale Estate

Heritage Category:

Park and Garden

**List Entry No**: 1406522

Grade:

County:

District: Isle of Wight

Parish: Nettlestone and Seaview

Each official record of a registered garden or other land contains a map. The map here has been translated from the official map and that process may have introduced inaccuracies. Copies of maps that form part of the official record can be obtained from Historic England.

This map was delivered electronically and when printed may not be to scale and may be subject to distortions. The map and grid references are for identification purposes only and must be read in conjunction with other information in the record.

**List Entry NGR:** SZ6148991660

**Map Scale:** 1:10000

Print Date: 29 April 2024

HistoricEngland.org.uk