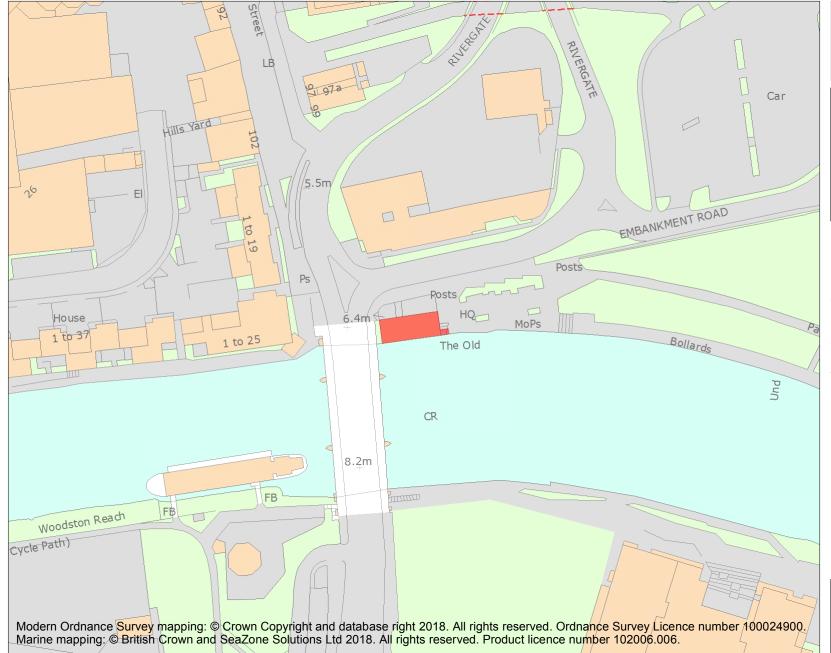

This is an A4 sized map and should be printed full size at A4 with no page scaling set.

Name: Old Customs House

**Heritage Category:** 

Scheduling

**List Entry No:** 

1004666

County:

District: City of Peterborough

**List Entry NGR:** TL 19298 98200

**Map Scale:** 1:1250

Print Date: 28 April 2024