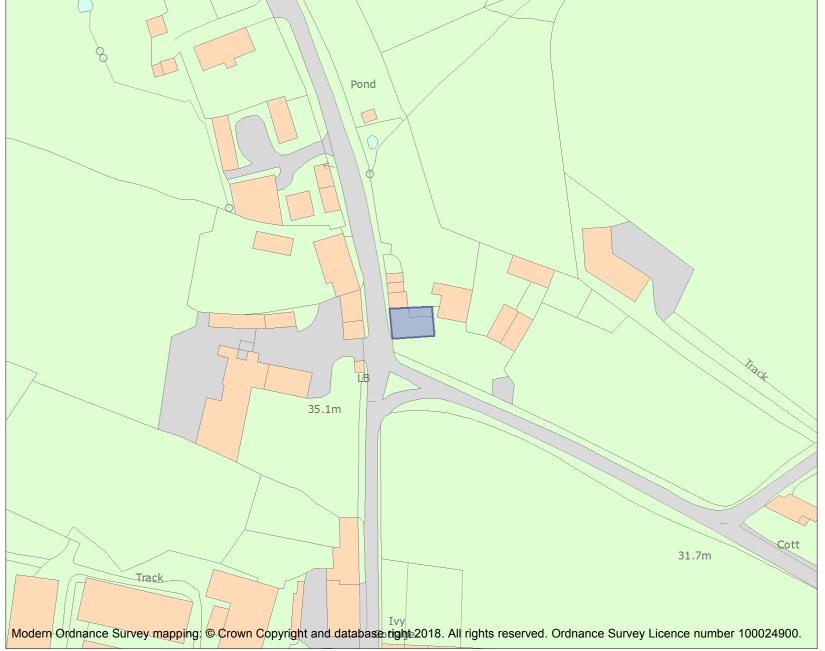

This is an A4 sized map and should be printed full size at A4 with no page scaling set.

Name: YEW TREE FARMHOUSE

Heritage Category:

Listing 1407282

List Entry No :

Grade:

County: Somerset

District: South Somerset

Parish: High Ham

For all entries pre-dating 4 April 2011 maps and national grid references do not form part of the official record of a listed building. In such cases the map here and the national grid reference are generated from the list entry in the official record and added later to aid identification of the principal listed building or buildings.

For all list entries made on or after 4 April 2011 the map here and the national grid reference do form part of the official record. In such cases the map and the national grid reference are to aid identification of the principal listed building or buildings only and must be read in conjunction with other information in the record.

This map was delivered electronically and when printed may not be to scale and may be subject to distortions.

List Entry NGR: ST4301129803

**Map Scale:** 1:1250

Print Date: 4 May 2024

HistoricEngland.org.uk