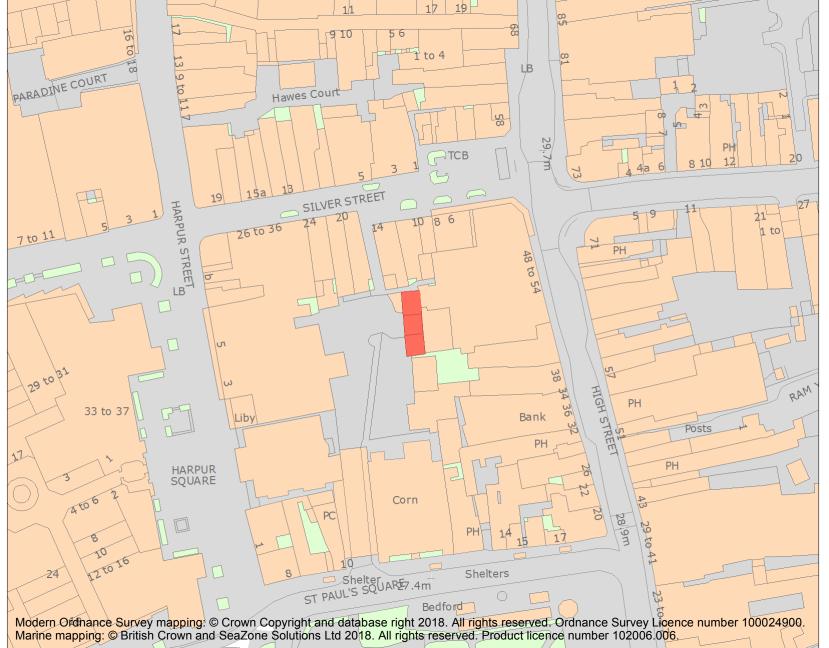

This is an A4 sized map and should be printed full size at A4 with no page scaling set.

Name: Remains of the George Inn

Heritage Category:

Scheduling

**List Entry No:** 

1004674

County:

District: Bedford

Parish: Non Civil Parish

Each official record of a scheduled monument contains a map. New entries on the schedule from 1988 onwards include a digitally created map which forms part of the official record. For entries created in the years up to and including 1987 a hand-drawn map forms part of the official record. The map here has been translated from the official map and that process may have introduced inaccuracies. Copies of maps that form part of the official record can be obtained from Historic England.

This map was delivered electronically and when printed may not be to scale and may be subject to distortions. All maps and grid references are for identification purposes only and must be read in conjunction with other information in the record.

List Entry NGR: TL0499149802

**Map Scale:** 1:1250

Print Date: 2 May 2024

HistoricEngland.org.uk