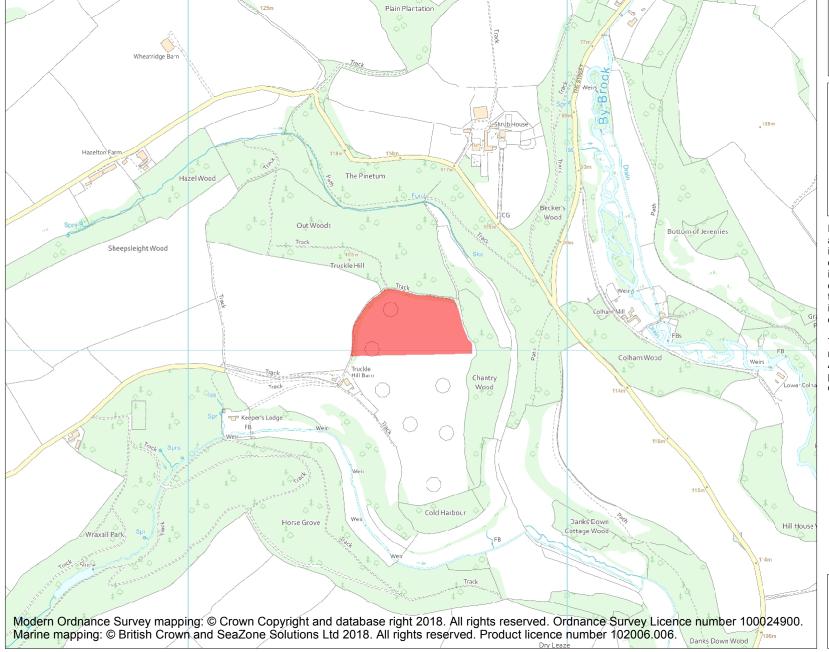

This is an A4 sized map and should be printed full size at A4 with no page scaling set.

Name: Truckle Hill Roman villa

**Heritage Category:** 

Scheduling

List Entry No:

1004680

County:

District: Wiltshire

Parish: North Wraxall

Each official record of a scheduled monument contains a map. New entries on the schedule from 1988 onwards include a digitally created map which forms part of the official record. For entries created in the years up to and including 1987 a hand-drawn map forms part of the official record. The map here has been translated from the official map and that process may have introduced inaccuracies. Copies of maps that form part of the official record can be obtained from Historic England.

This map was delivered electronically and when printed may not be to scale and may be subject to distortions. All maps and grid references are for identification purposes only and must be read in conjunction with other information in the record.

**List Entry NGR**: ST 83588 76070

**Map Scale:** 1:10000

Print Date: 29 April 2024