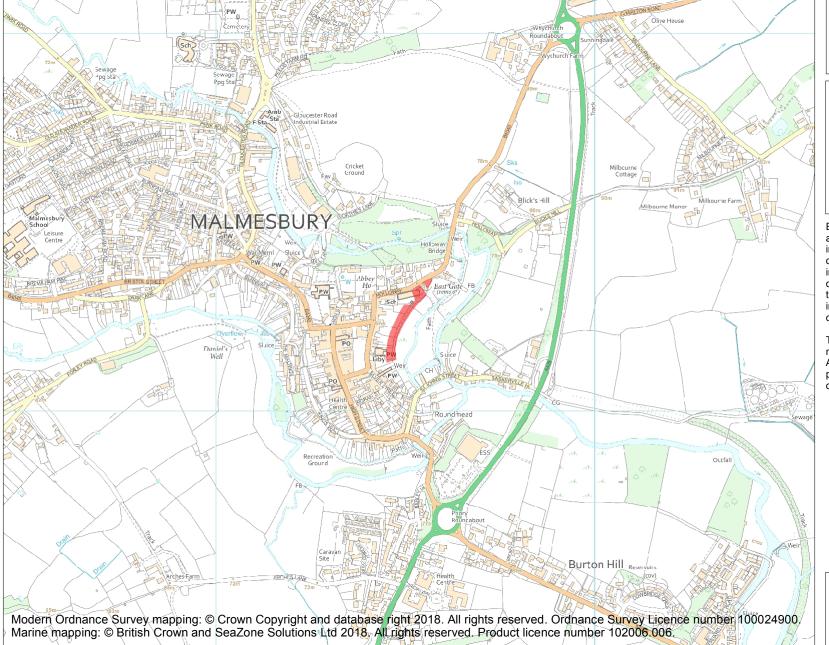

This is an A4 sized map and should be printed full size at A4 with no page scaling set.

Name: Town defences

Heritage Category:

Scheduling

**List Entry No:** 

1004681

County:

District: Wiltshire

Parish: Malmesbury

Each official record of a scheduled monument contains a map. New entries on the schedule from 1988 onwards include a digitally created map which forms part of the official record. For entries created in the years up to and including 1987 a hand-drawn map forms part of the official record. The map here has been translated from the official map and that process may have introduced inaccuracies. Copies of maps that form part of the official record can be obtained from Historic England.

This map was delivered electronically and when printed may not be to scale and may be subject to distortions. All maps and grid references are for identification purposes only and must be read in conjunction with other information in the record.

**List Entry NGR:** ST 93558 87338

**Map Scale:** 1:10000

Print Date: 29 April 2024