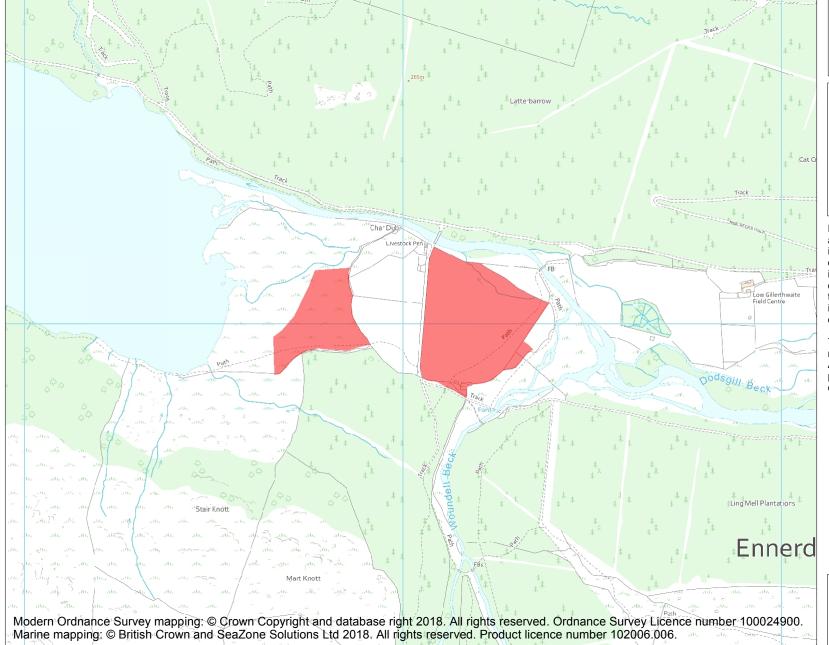

This is an A4 sized map and should be printed full size at A4 with no page scaling set.

Name: Woundell Beck medieval settlement, associated field system and cairnfield 890m west of Low Gillerthwaite

Heritage Category:

Scheduling

1408266

List Entry No:

County: Cumbria

District: Copeland

Parish: Ennerdale and Kinniside

Each official record of a scheduled monument contains a map. New entries on the schedule from 1988 onwards include a digitally created map which forms part of the official record. For entries created in the years up to and including 1987 a hand-drawn map forms part of the official record. The map here has been translated from the official map and that process may have introduced inaccuracies. Copies of maps that form part of the official record can be obtained from Historic England.

This map was delivered electronically and when printed may not be to scale and may be subject to distortions. All maps and grid references are for identification purposes only and must be read in conjunction with other information in the record.

List Entry NGR: NY1302114004

**Map Scale:** 1:10000

Print Date: 20 May 2024