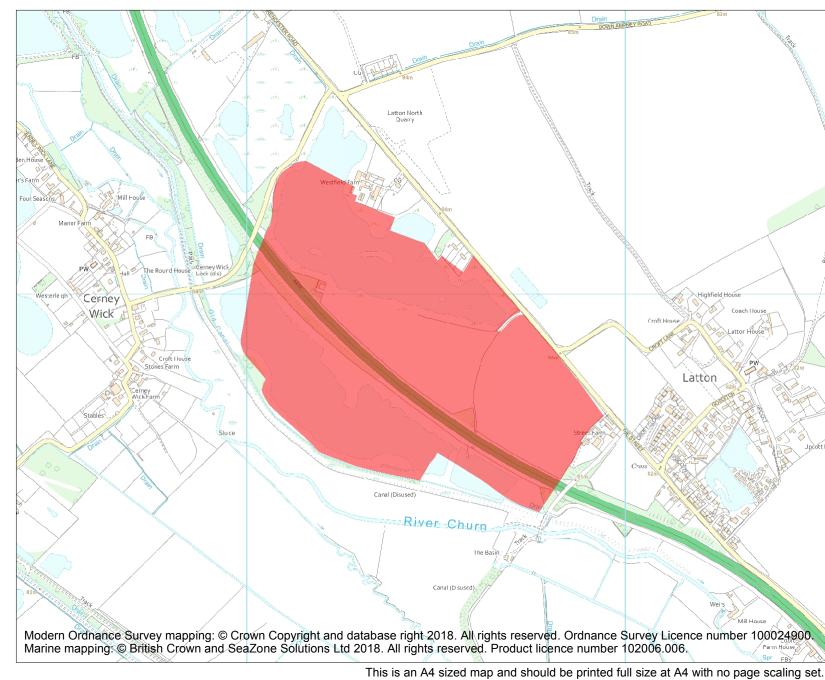

Each official record of a scheduled monument contains a map. New entries on the schedule from 1988 onwards include a digitally created map which forms part of the official record. For entries created in the years up to and including 1987 a hand-drawn map forms part of the official record. The map here has been translated from the official map and that process may have introduced inaccuracies. Copies of maps that form part of the official record can be obtained from Historic England.

This map was delivered electronically and when printed may not be to scale and may be subject to distortions. All maps and grid references are for identification purposes only and must be read in conjunction with other information in the record.

|   | List Entry NGR: | SU 08463 95828 |
|---|-----------------|----------------|
| X | Map Scale:      | 1:10000        |
|   | Print Date:     | 27 April 2024  |

Name: Settlement W of Latton