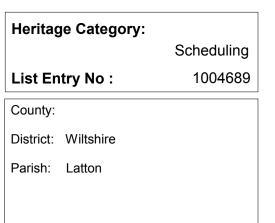

|   | List Entry NGR: | SU 08463 95828 |
|---|-----------------|----------------|
| X | Map Scale:      | 1:10000        |
|   | Print Date:     | 27 April 2024  |

Name: Settlement W of Latton