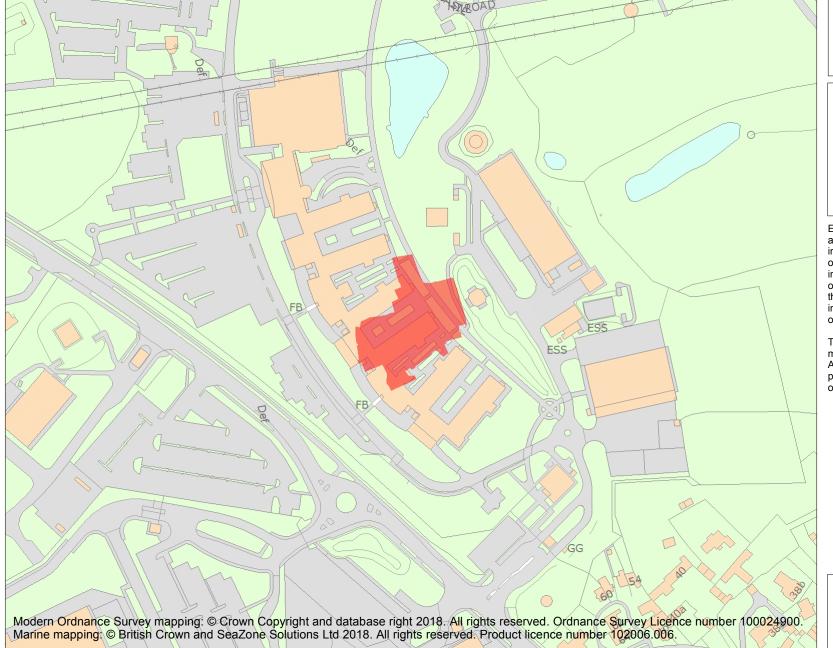

This is an A4 sized map and should be printed full size at A4 with no page scaling set.

Name: MoD CORSHAM: Kitchen, Canteen, Laundry, Dining and Washroom Areas

Heritage Category:

Scheduling

**List Entry No**: 1409120

County:

District: Wiltshire

Parish: Corsham

Each official record of a scheduled monument contains a map. New entries on the schedule from 1988 onwards include a digitally created map which forms part of the official record. For entries created in the years up to and including 1987 a hand-drawn map forms part of the official record. The map here has been translated from the official map and that process may have introduced inaccuracies. Copies of maps that form part of the official record can be obtained from Historic England.

This map was delivered electronically and when printed may not be to scale and may be subject to distortions. All maps and grid references are for identification purposes only and must be read in conjunction with other information in the record.

List Entry NGR: ST8513969124

**Map Scale:** 1:2500

Print Date: 19 April 2024