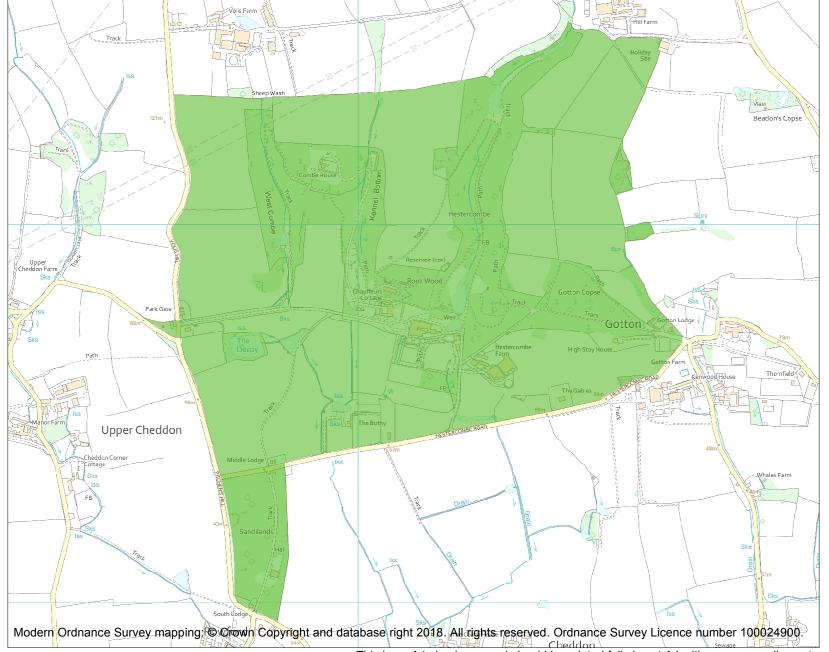

This is an A4 sized map and should be printed full size at A4 with no page scaling set.

Name: HESTERCOMBE

Heritage Category:

Park and Garden

1000437

List Entry No :

Grade:

County: Somerset

District: Somerset West and Taunton

Parish: Cheddon Fitzpaine, West

Monkton, Kingston St. Mary

Each official record of a registered garden or other land contains a map. The map here has been translated from the official map and that process may have introduced inaccuracies. Copies of maps that form part of the official record can be obtained from Historic England.

This map was delivered electronically and when printed may not be to scale and may be subject to distortions. The map and grid references are for identification purposes only and must be read in conjunction with other information in the record.

**List Entry NGR**: ST 24147 28896

**Map Scale:** 1:10000

Print Date: 27 April 2024

HistoricEngland.org.uk