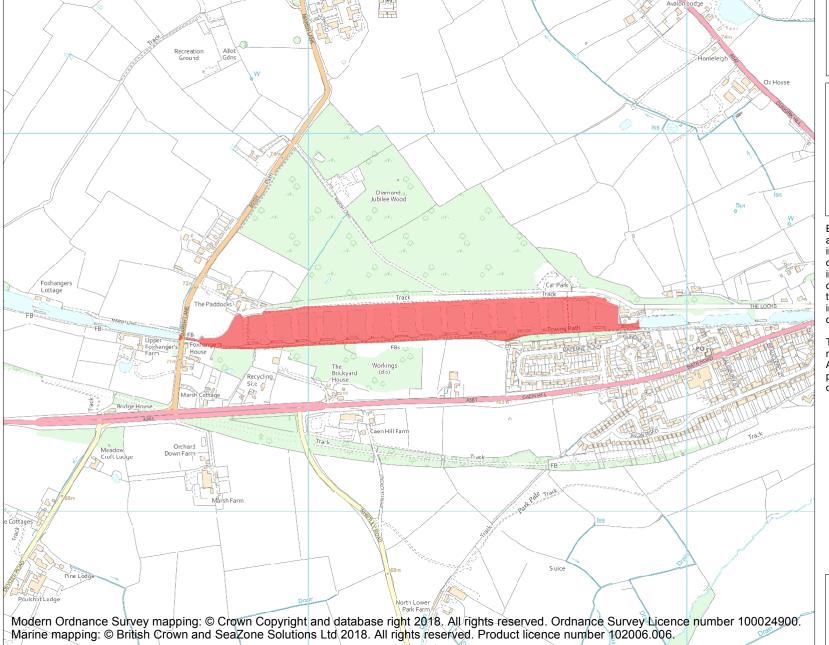

This is an A4 sized map and should be printed full size at A4 with no page scaling set.

Name: Caen Hill locks

Heritage Category:

Scheduling

**List Entry No:** 

1004694

County:

District: Wiltshire

Parish: Rowde, Devizes

Each official record of a scheduled monument contains a map. New entries on the schedule from 1988 onwards include a digitally created map which forms part of the official record. For entries created in the years up to and including 1987 a hand-drawn map forms part of the official record. The map here has been translated from the official map and that process may have introduced inaccuracies. Copies of maps that form part of the official record can be obtained from Historic England.

This map was delivered electronically and when printed may not be to scale and may be subject to distortions. All maps and grid references are for identification purposes only and must be read in conjunction with other information in the record.

**List Entry NGR:** ST 97663 61462

**Map Scale:** 1:10000

Print Date: 30 April 2024

HistoricEngland.org.uk