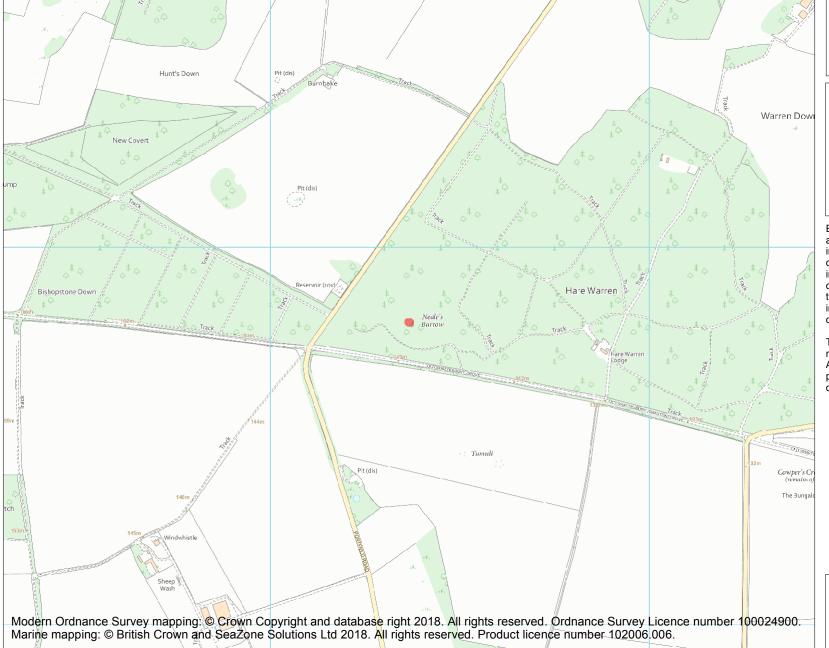

This is an A4 sized map and should be printed full size at A4 with no page scaling set.

Name: Neale's Barrow, round barrow

Heritage Category:

Scheduling

List Entry No:

1004696

County:

District: Wiltshire

Parish: Wilton

Each official record of a scheduled monument contains a map. New entries on the schedule from 1988 onwards include a digitally created map which forms part of the official record. For entries created in the years up to and including 1987 a hand-drawn map forms part of the official record. The map here has been translated from the official map and that process may have introduced inaccuracies. Copies of maps that form part of the official record can be obtained from Historic England.

This map was delivered electronically and when printed may not be to scale and may be subject to distortions. All maps and grid references are for identification purposes only and must be read in conjunction with other information in the record.

**List Entry NGR:** SU 08366 28802

**Map Scale:** 1:10000

Print Date: 29 April 2024