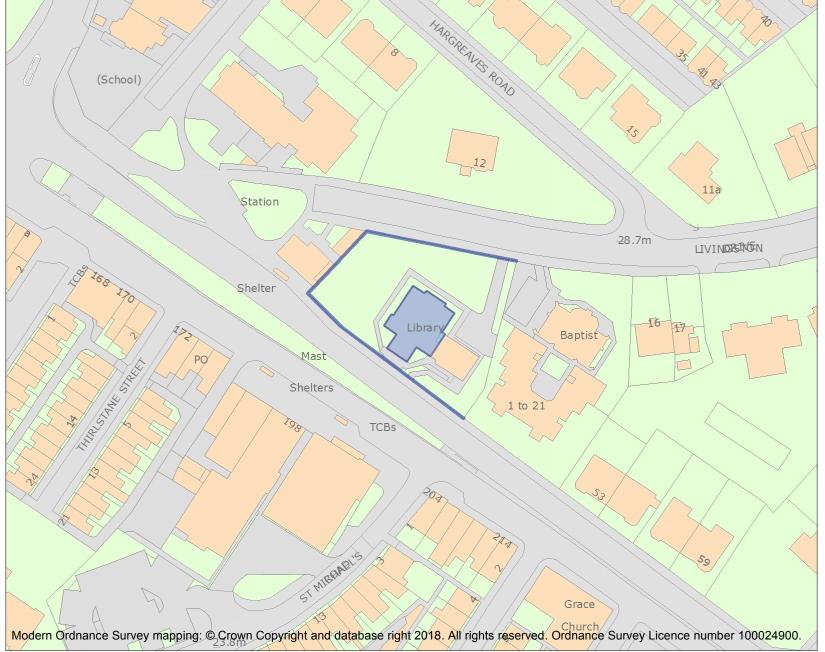

This is an A4 sized map and should be printed full size at A4 with no page scaling set.

Name: Sefton Park Library, including boundary railings and gates

Heritage Category:

Listing

List Entry No: 1409848

Grade:

County:

District: Liverpool

Parish: Non Civil Parish

For all entries pre-dating 4 April 2011 maps and national grid references do not form part of the official record of a listed building. In such cases the map here and the national grid reference are generated from the list entry in the official record and added later to aid identification of the principal listed building or buildings.

For all list entries made on or after 4 April 2011 the map here and the national grid reference do form part of the official record. In such cases the map and the national grid reference are to aid identification of the principal listed building or buildings only and must be read in conjunction with other information in the record.

Any object or structure fixed to the principal building or buildings and any object or structure within the curtilage of the building, which, although not fixed to the building, forms part of the land and has done so since before 1st July, 1948 is by law to be treated as part of the listed building.

This map was delivered electronically and when printed may not be to scale and may be subject to distortions.

List Entry NGR: SJ3708487278

**Map Scale:** 1:1250

Print Date: 19 April 2024

HistoricEngland.org.uk