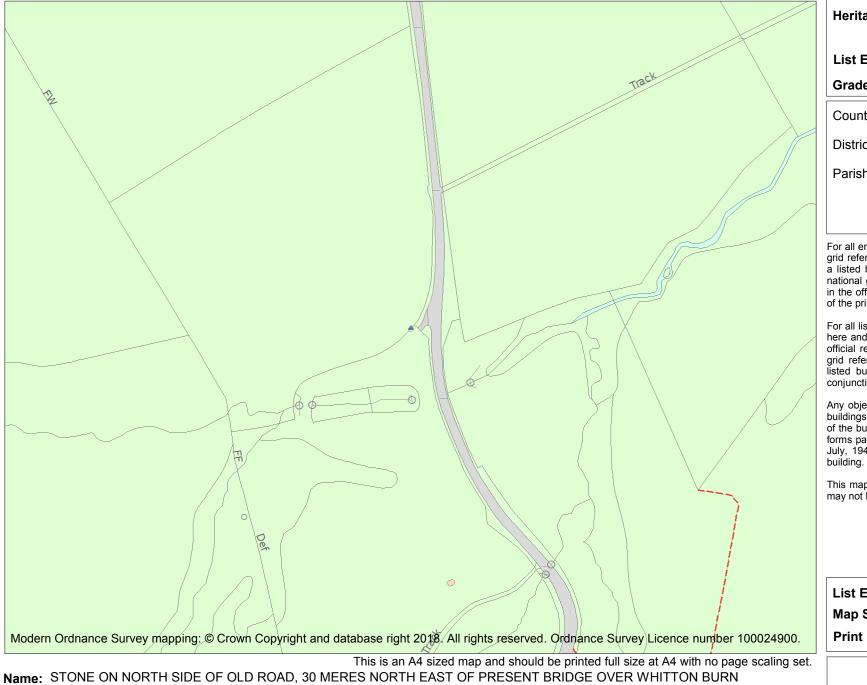

For all entries pre-dating 4 April 2011 maps and national grid references do not form part of the official record of a listed building. In such cases the map here and the national grid reference are generated from the list entry in the official record and added later to aid identification of the principal listed building or buildings.

For all list entries made on or after 4 April 2011 the map here and the national grid reference do form part of the official record. In such cases the map and the national grid reference are to aid identification of the principal listed building or buildings only and must be read in conjunction with other information in the record.