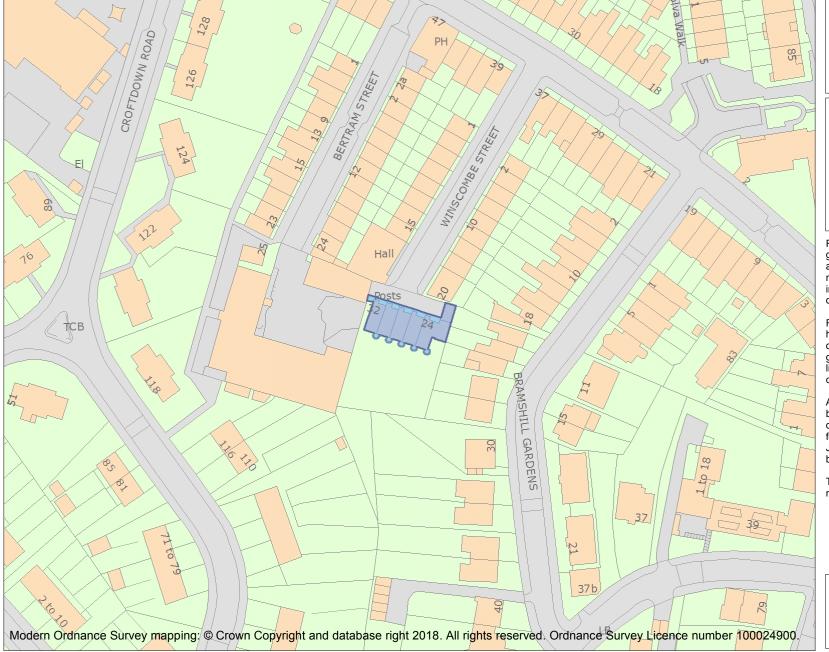

Name: 22-32 Winscombe Street

This is an A4 sized map and should be printed full size at A4 with no page scaling set.

**Heritage Category:** 

Listing

1410085

**List Entry No:** 

Grade:

County: Greater London Authority

District: Camden

Parish: Non Civil Parish

For all entries pre-dating 4 April 2011 maps and national grid references do not form part of the official record of a listed building. In such cases the map here and the national grid reference are generated from the list entry in the official record and added later to aid identification of the principal listed building or buildings.

For all list entries made on or after 4 April 2011 the map here and the national grid reference do form part of the official record. In such cases the map and the national grid reference are to aid identification of the principal listed building or buildings only and must be read in conjunction with other information in the record.

Any object or structure fixed to the principal building or buildings and any object or structure within the curtilage of the building, which, although not fixed to the building, forms part of the land and has done so since before 1st July, 1948 is by law to be treated as part of the listed building.

This map was delivered electronically and when printed may not be to scale and may be subject to distortions.

**List Entry NGR:** TQ2881986495

1:1250 Map Scale:

20 April 2024 **Print Date:** 