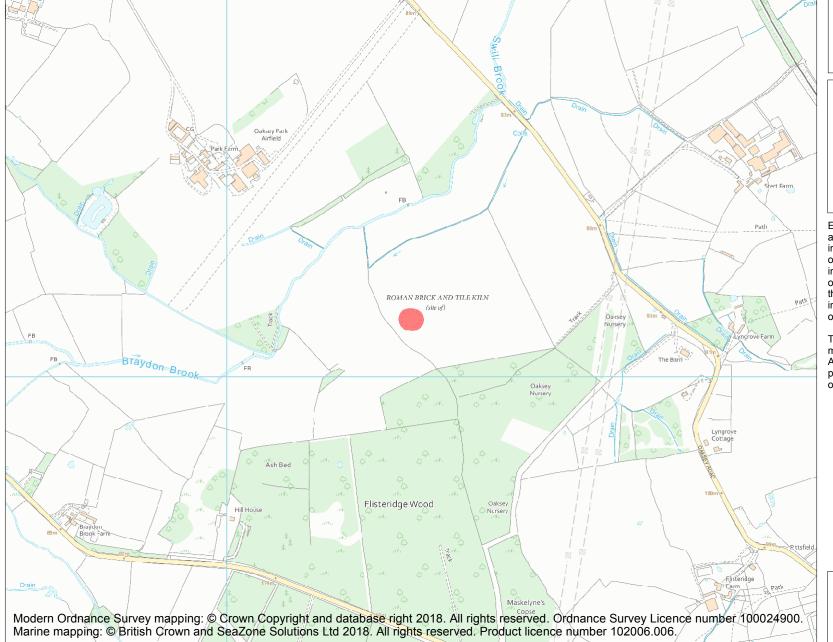

This is an A4 sized map and should be printed full size at A4 with no page scaling set.

Name: Roman tile and brick kiln site 1000yds (900m) W of Tidling Corner

Heritage Category:

Scheduling

List Entry No :

**List Entry NGR:** ST 99488 92152

**Map Scale:** 1:10000

Print Date: 3 May 2024