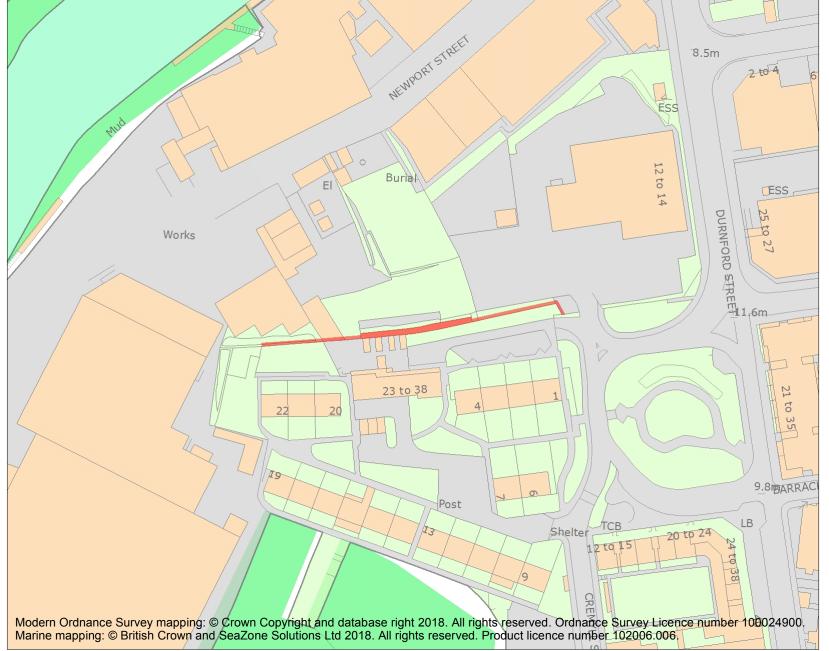

This is an A4 sized map and should be printed full size at A4 with no page scaling set.

Name: Stonehouse Town Wall

## Heritage Category:

Scheduling

**List Entry No:** 

1003850

County:

District: City of Plymouth

Parish: Non Civil Parish

Each official record of a scheduled monument contains a map. New entries on the schedule from 1988 onwards include a digitally created map which forms part of the official record. For entries created in the years up to and including 1987 a hand-drawn map forms part of the official record. The map here has been translated from the official map and that process may have introduced inaccuracies. Copies of maps that form part of the official record can be obtained from Historic England.

This map was delivered electronically and when printed may not be to scale and may be subject to distortions. All maps and grid references are for identification purposes only and must be read in conjunction with other information in the record.

List Entry NGR: SX4621254205

**Map Scale:** 1:1250

Print Date: 5 May 2024