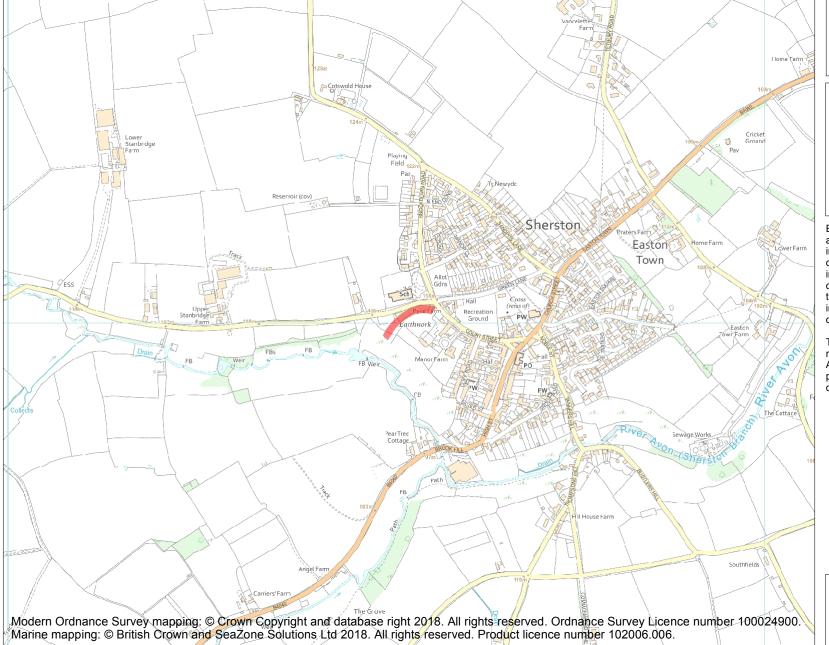

This is an A4 sized map and should be printed full size at A4 with no page scaling set.

Name: Earthwork 200yds (180m) W of parish church

Heritage Category:

Scheduling

List Entry No:

1004703

County:

District: Wiltshire

Parish: Sherston

Each official record of a scheduled monument contains a map. New entries on the schedule from 1988 onwards include a digitally created map which forms part of the official record. For entries created in the years up to and including 1987 a hand-drawn map forms part of the official record. The map here has been translated from the official map and that process may have introduced inaccuracies. Copies of maps that form part of the official record can be obtained from Historic England.

**List Entry NGR:** ST 85060 86028

**Map Scale:** 1:10000

Print Date: 27 April 2024

HistoricEngland.org.uk