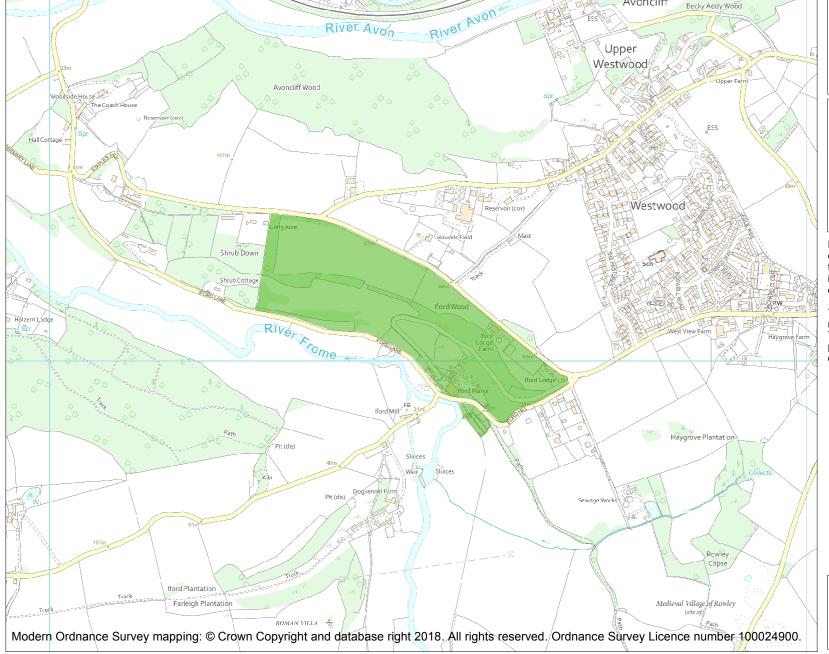

This is an A4 sized map and should be printed full size at A4 with no page scaling set.

Name: IFORD MANOR

Heritage Category:

Park and Garden

1000438

List Entry No :

Grade:

County:

District: Wiltshire, Bath and North East

Somerset

Parish: Westwood, Freshford

Each official record of a registered garden or other land contains a map. The map here has been translated from the official map and that process may have introduced inaccuracies. Copies of maps that form part of the official record can be obtained from Historic England.

This map was delivered electronically and when printed may not be to scale and may be subject to distortions. The map and grid references are for identification purposes only and must be read in conjunction with other information in the record.

**List Entry NGR:** ST 79957 59140

**Map Scale:** 1:10000

Print Date: 30 April 2024

HistoricEngland.org.uk