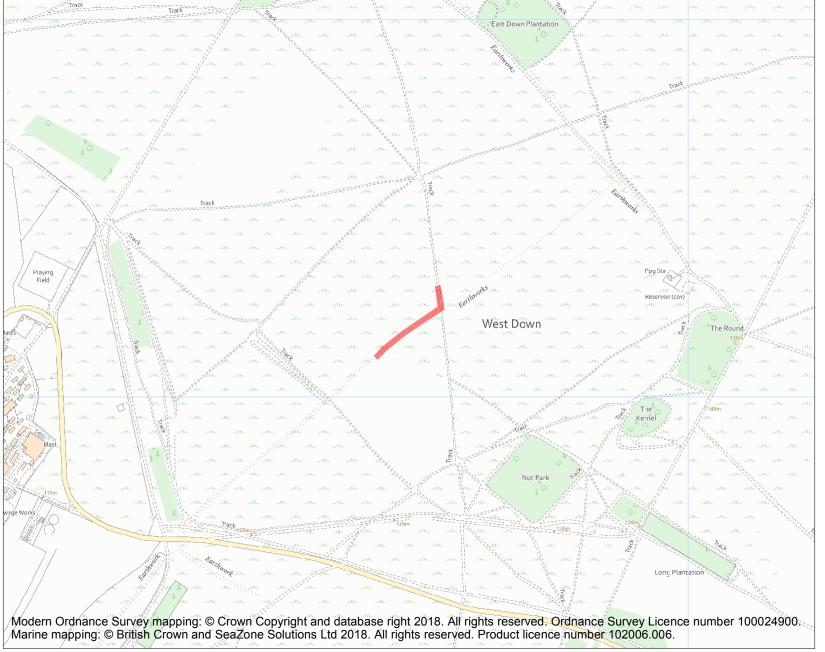

This is an A4 sized map and should be printed full size at A4 with no page scaling set.

Name: Linear earthwork on West Down

**Heritage Category:** 

Scheduling

List Entry No:

1004707

County:

District: Wiltshire

Parish: Tilshead, Orcheston

Each official record of a scheduled monument contains a map. New entries on the schedule from 1988 onwards include a digitally created map which forms part of the official record. For entries created in the years up to and including 1987 a hand-drawn map forms part of the official record. The map here has been translated from the official map and that process may have introduced inaccuracies. Copies of maps that form part of the official record can be obtained from Historic England.

This map was delivered electronically and when printed may not be to scale and may be subject to distortions. All maps and grid references are for identification purposes only and must be read in conjunction with other information in the record.

**List Entry NGR:** SU 05263 48179

**Map Scale:** 1:10000

Print Date: 28 April 2024