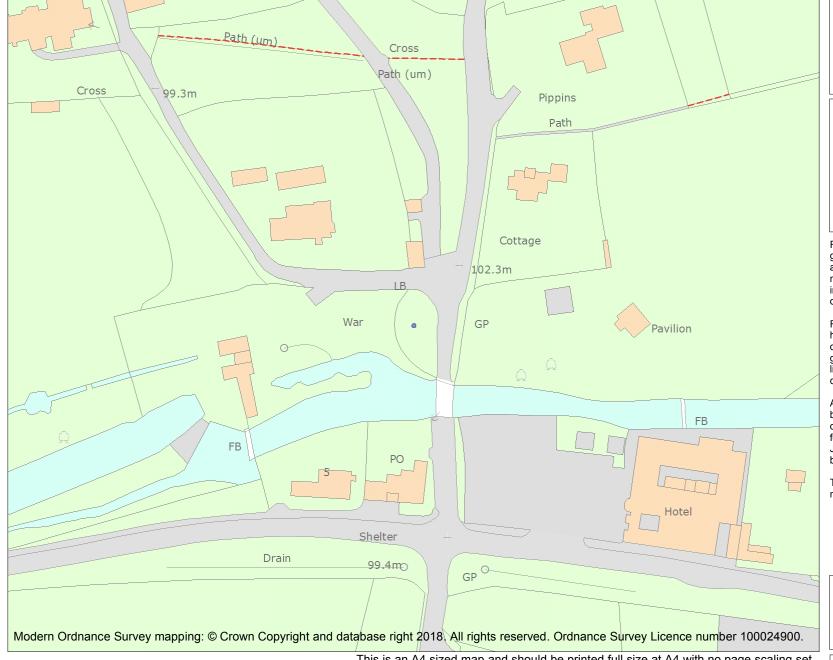

This is an A4 sized map and should be printed full size at A4 with no page scaling set.

Name: War Memorial

**Heritage Category:** 

Listing

1411036

**List Entry No:** 

Grade:

County: Gloucestershire

District: Cotswold

Parish: Ampney Crucis

For all entries pre-dating 4 April 2011 maps and national grid references do not form part of the official record of a listed building. In such cases the map here and the national grid reference are generated from the list entry in the official record and added later to aid identification of the principal listed building or buildings.

For all list entries made on or after 4 April 2011 the map here and the national grid reference do form part of the official record. In such cases the map and the national grid reference are to aid identification of the principal listed building or buildings only and must be read in conjunction with other information in the record.

Any object or structure fixed to the principal building or buildings and any object or structure within the curtilage of the building, which, although not fixed to the building, forms part of the land and has done so since before 1st July, 1948 is by law to be treated as part of the listed building.

This map was delivered electronically and when printed may not be to scale and may be subject to distortions.

**List Entry NGR:** SP0662401796

1:1250 Map Scale:

15 May 2024 **Print Date:** 

HistoricEngland.org.uk