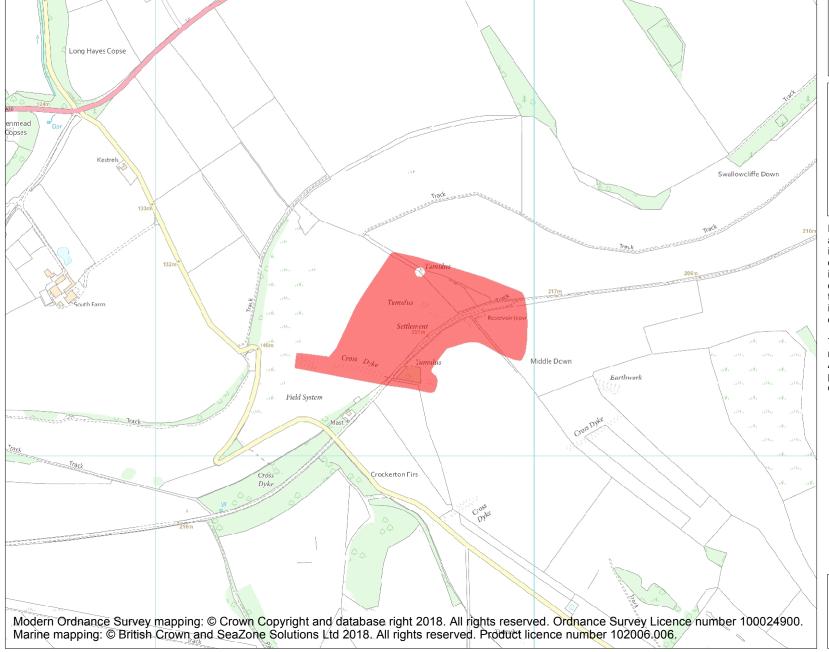

This is an A4 sized map and should be printed full size at A4 with no page scaling set.

Name: Swallowcliffe Down settlement

**Heritage Category:** 

Scheduling

**List Entry No:** 

1004712

County:

District: Wiltshire

Parish: Ansty, Alvediston, Swallowcliffe

Each official record of a scheduled monument contains a map. New entries on the schedule from 1988 onwards include a digitally created map which forms part of the official record. For entries created in the years up to and including 1987 a hand-drawn map forms part of the official record. The map here has been translated from the official map and that process may have introduced inaccuracies. Copies of maps that form part of the official record can be obtained from Historic England.

This map was delivered electronically and when printed may not be to scale and may be subject to distortions. All maps and grid references are for identification purposes only and must be read in conjunction with other information in the record.

**List Entry NGR:** ST 96675 25355

**Map Scale:** 1:10000

Print Date: 27 April 2024