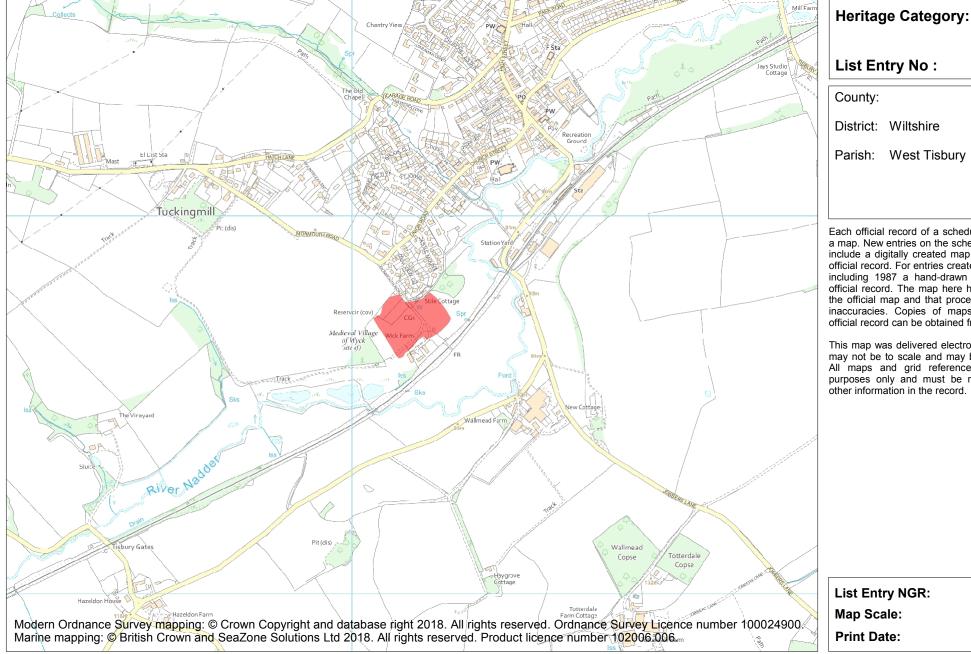

This is an A4 sized map and should be printed full size at A4 with no page scaling set.

1004713 List Entry No : County: District: Wiltshire Parish: West Tisbury

Scheduling

Each official record of a scheduled monument contains a map. New entries on the schedule from 1988 onwards include a digitally created map which forms part of the official record. For entries created in the years up to and including 1987 a hand-drawn map forms part of the official record. The map here has been translated from the official map and that process may have introduced inaccuracies. Copies of maps that form part of the official record can be obtained from Historic England.

This map was delivered electronically and when printed may not be to scale and may be subject to distortions. All maps and grid references are for identification purposes only and must be read in conjunction with other information in the record.

| List Entry NGR: | ST 94160 28715 |
|-----------------|----------------|
| Map Scale:      | 1:10000        |
| Print Date:     | 7 May 2024     |

Name: Wick Farm settlement site