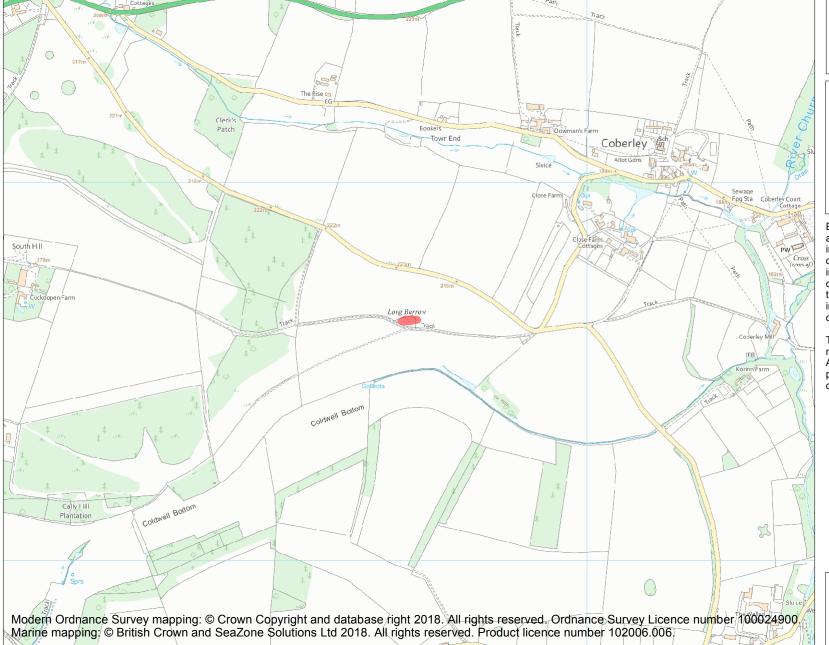

This is an A4 sized map and should be printed full size at A4 with no page scaling set.

Name: Coberley long barrow

Heritage Category:

Scheduling

List Entry No:

1002129

County: Gloucestershire

District: Cotswold

Parish: Coberley

Each official record of a scheduled monument contains a map. New entries on the schedule from 1988 onwards include a digitally created map which forms part of the official record. For entries created in the years up to and including 1987 a hand-drawn map forms part of the official record. The map here has been translated from the official map and that process may have introduced inaccuracies. Copies of maps that form part of the official record can be obtained from Historic England.

This map was delivered electronically and when printed may not be to scale and may be subject to distortions. All maps and grid references are for identification purposes only and must be read in conjunction with other information in the record.

**List Entry NGR:** SO 95530 15637

**Map Scale:** 1:10000

Print Date: 28 April 2024