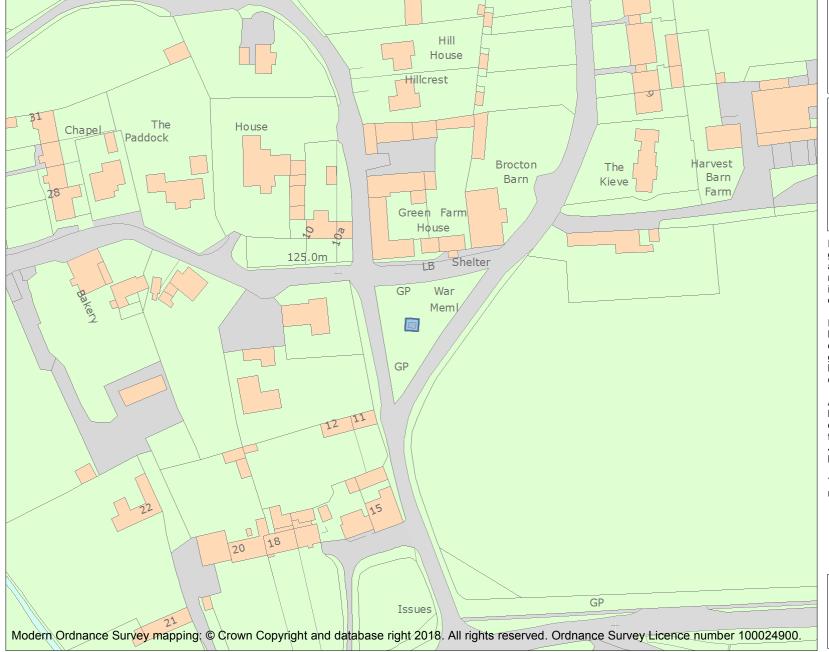

This is an A4 sized map and should be printed full size at A4 with no page scaling set.

Name: Aldsworth War Memorial

Heritage Category:

Listing

1411544

List Entry No :

Grade:

County: Gloucestershire

This map was delivered electronically and when printed may not be to scale and may be subject to distortions.

List Entry NGR: SP1568210041

**Map Scale:** 1:1250

Print Date: 6 May 2024

HistoricEngland.org.uk