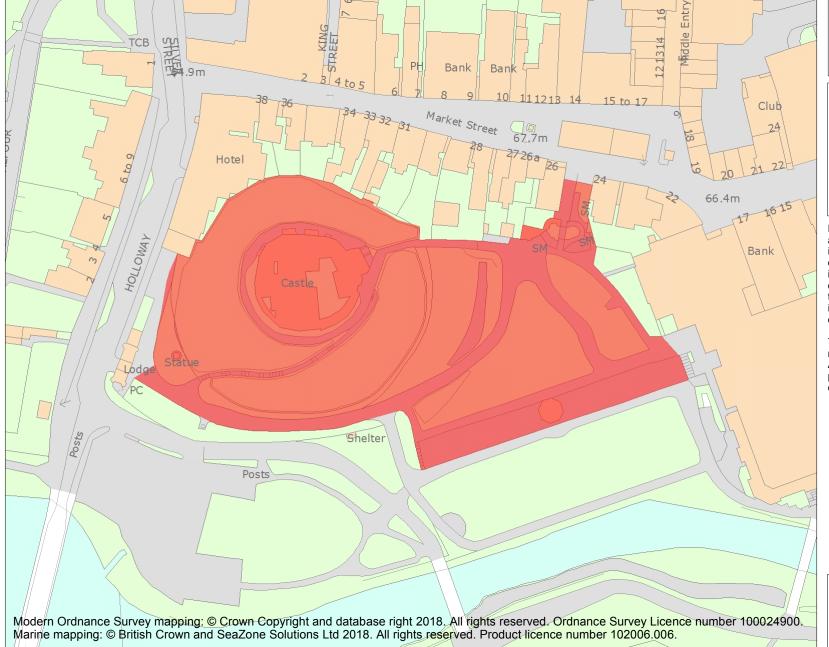

This is an A4 sized map and should be printed full size at A4 with no page scaling set.

Name: Tamworth Castle

**Heritage Category:** 

Scheduling

**List Entry No:** 

1002962

County: Staffordshire

District: Tamworth

Parish: Non Civil Parish

Each official record of a scheduled monument contains a map. New entries on the schedule from 1988 onwards include a digitally created map which forms part of the official record. For entries created in the years up to and including 1987 a hand-drawn map forms part of the official record. The map here has been translated from the official map and that process may have introduced inaccuracies. Copies of maps that form part of the official record can be obtained from Historic England.

This map was delivered electronically and when printed may not be to scale and may be subject to distortions. All maps and grid references are for identification purposes only and must be read in conjunction with other information in the record.

List Entry NGR: SK2065303904

**Map Scale:** 1:1250

Print Date: 3 May 2024