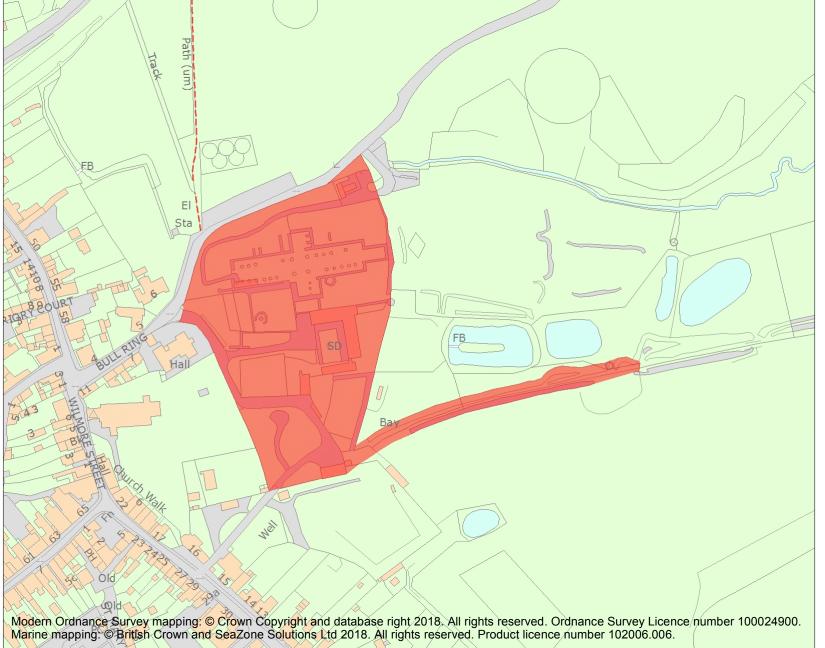

This is an A4 sized map and should be printed full size at A4 with no page scaling set.

Heritage Category:

Scheduling

List Entry No:

1004779

County:

District: Shropshire

Parish: Much Wenlock

Each official record of a scheduled monument contains a map. New entries on the schedule from 1988 onwards include a digitally created map which forms part of the official record. For entries created in the years up to and including 1987 a hand-drawn map forms part of the official record. The map here has been translated from the official map and that process may have introduced inaccuracies. Copies of maps that form part of the official record can be obtained from Historic England.

This map was delivered electronically and when printed may not be to scale and may be subject to distortions. All maps and grid references are for identification purposes only and must be read in conjunction with other information in the record.

List Entry NGR: SJ6255500055

**Map Scale:** 1:2500

Print Date: 29 April 2024

Name: Wenlock Priory