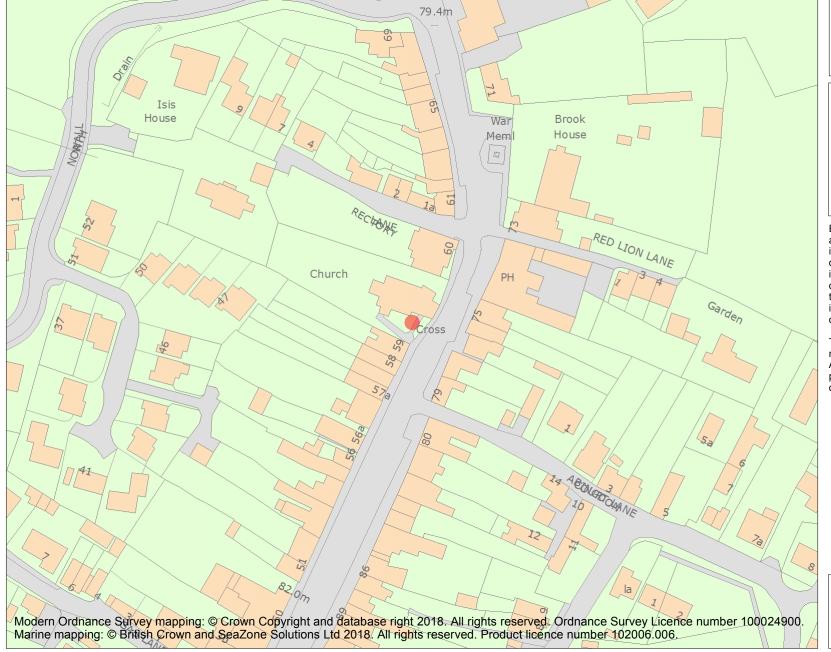

This is an A4 sized map and should be printed full size at A4 with no page scaling set.

Name: Cross in St Mary's churchyard

**Heritage Category:** 

Scheduling

List Entry No:

1004720

County:

District: Wiltshire

**List Entry NGR:** SU 10137 93854

**Map Scale:** 1:1250

Print Date: 29 April 2024