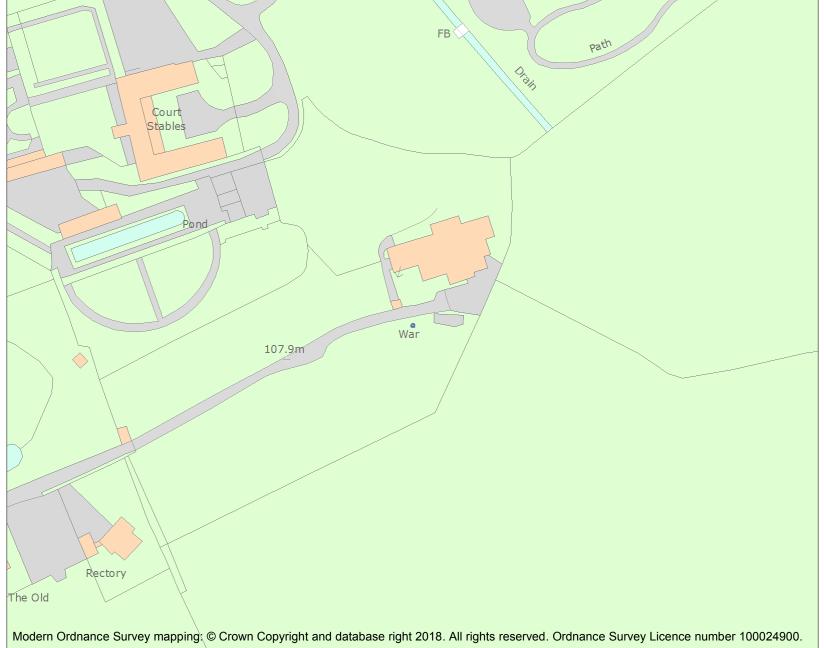

This is an A4 sized map and should be printed full size at A4 with no page scaling set.

Name: War Memorial

Heritage Category:

Listing

List Entry No :

1411893

Grade:

County:

District: Bath and North East Somerset

Parish: Camerton

For all entries pre-dating 4 April 2011 maps and national grid references do not form part of the official record of a listed building. In such cases the map here and the national grid reference are generated from the list entry in the official record and added later to aid identification of the principal listed building or buildings.

For all list entries made on or after 4 April 2011 the map here and the national grid reference do form part of the official record. In such cases the map and the national grid reference are to aid identification of the principal listed building or buildings only and must be read in conjunction with other information in the record.

This map was delivered electronically and when printed may not be to scale and may be subject to distortions.

List Entry NGR: ST6869057412

**Map Scale:** 1:1250

Print Date: 23 April 2024

HistoricEngland.org.uk