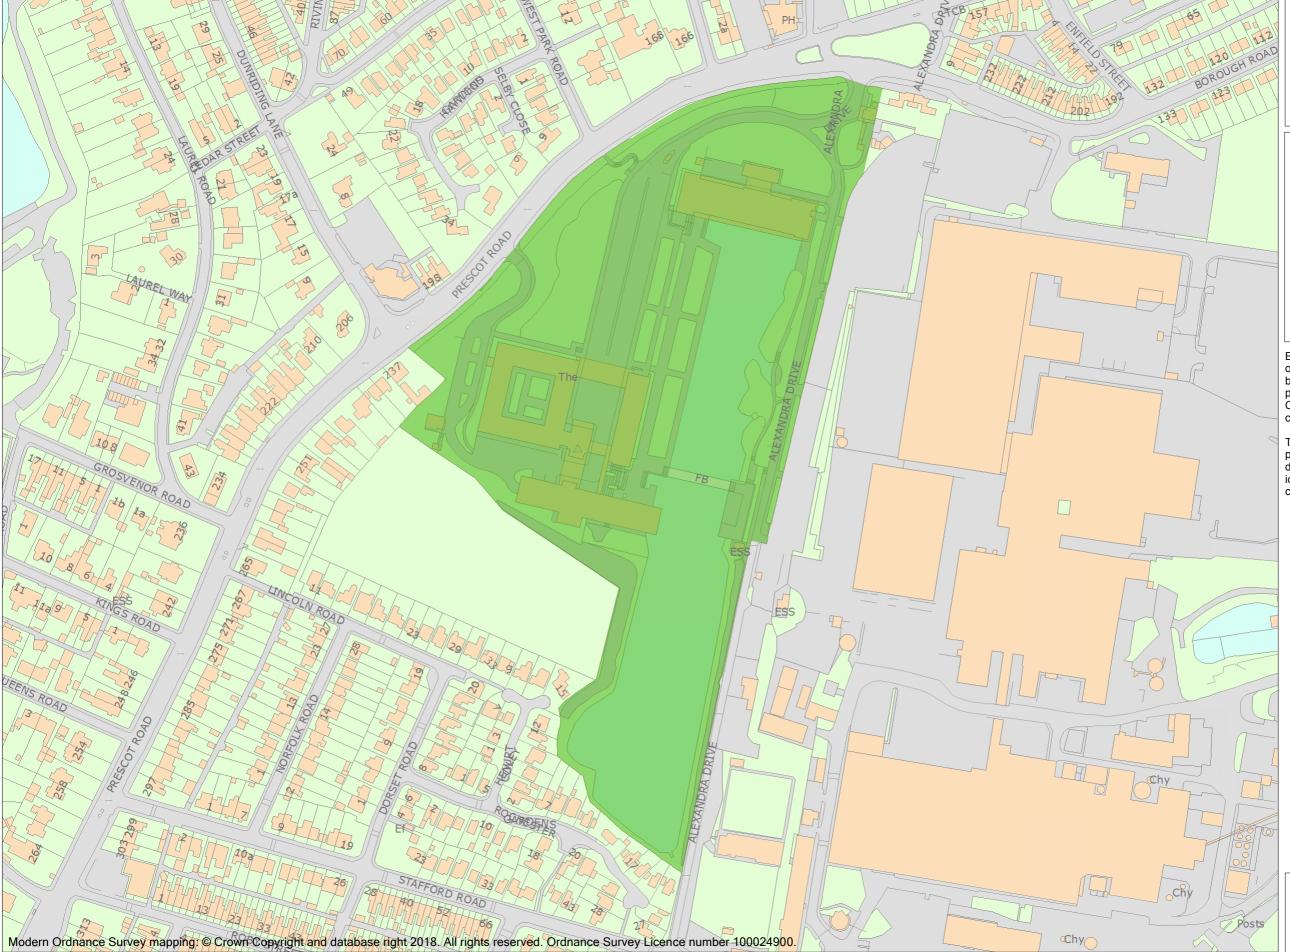

Heritage Category:

Park and Garden

**List Entry No:** 1412004

Grade:

County:

District: St. Helens

Parish: Non Civil Parish

Each official record of a registered garden or other land contains a map. The map here has been translated from the official map and that process may have introduced inaccuracies. Copies of maps that form part of the official record can be obtained from Historic England.

This map was delivered electronically and when printed may not be to scale and may be subject to distortions. The map and grid references are for identification purposes only and must be read in conjunction with other information in the record.

List Entry NGR: SJ4987794600

Map Scale: 1:2500 Print Date: 4 May 2024

This is an A3 sized map and should be printed full size at A3 with no page scaling set

Name: Landscape associated with the former Pilkingtons Headquarters complex