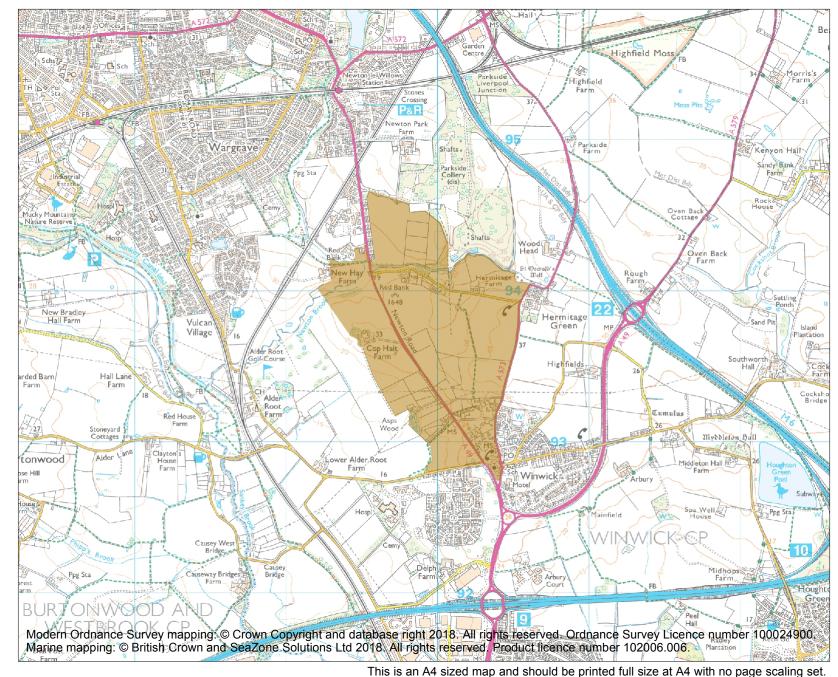

Each official record of a registered battlefield contains a map. The map here has been translated from the official map and that process may have introduced inaccuracies. Copies of maps that form part of the official record can be obtained from Historic England.

This map was delivered electronically and when printed may not be to scale and may be subject to distortions. The map and grid references are for identification purposes only and must be read in conjunction with other information in the record.

| List Entry NGR: | SJ5991193705 |
|-----------------|--------------|
| Map Scale:      | 1:25000      |
| Print Date:     | 5 May 2024   |

Name: Battle of Winwick (also known as Battle of Red Bank) 1648